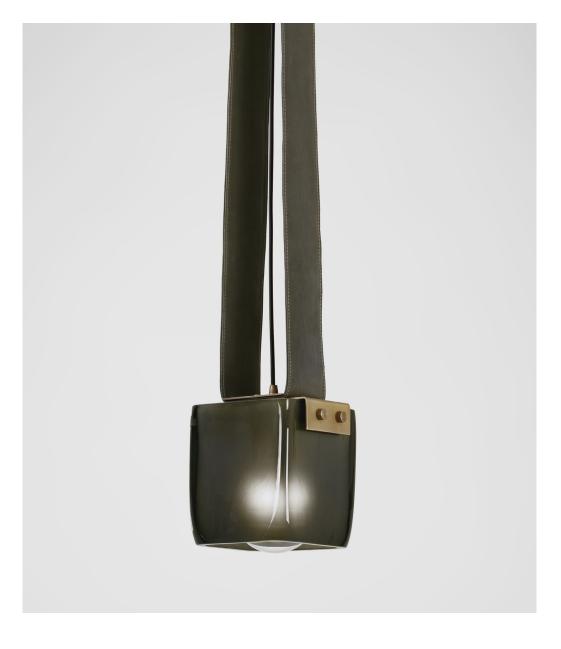

# MALBRIDGE PENDANT

LIGHT ANTIQUE BRASS, MINK LEATHER AND SMOKE GLASS WITH FROSTED INTERIOR

© 2000-2020 FUSE LIGHTING. All Rights Reserved.

## 4075

| HEIGHT: 9"    | (22.9 | CM) |
|---------------|-------|-----|
| WIDTH: 8"     | (20.3 | CM) |
| DEPTH: 7 1/2" | (19.1 | CM) |
| OAH: 38"      | (96.5 | CM) |

Ceiling Canopy: 43/4" SQ (12.1 SQ. CM)

#### METAL FINISHES

BRUSHED BRASS LIGHT ANTIQUE BRASS DARK ANTIQUE BRASS MATTE BRASS POLISHED NICKEL SATIN NICKEL OIL RUBBED BRONZE GLOSS WHITE POWDER COAT MATTE BLACK POWDER COAT PATINATED STEEL

#### **GLASS SHADE**

COLOR (CHOOSE ONE) CLEAR BLUE CERULEAN SMOKE

TEXTURE (CHOOSE ONE) SMOOTH CRACKLED FROSTED (INSIDE)

NOTES: ALL SHADES ARE HAND-BLOWN AND WILL VARY IN SIZE AND THICKNESS. FROSTED FINISH WILL LIGHTEN COLOR

#### LEATHER OPTIONS

BLACK WHITE BROWN CREAM MINK CUSTOM C.O.L. (UPCHARGE)

fuselighting.com

© Copyright fuse lighting. All rights reserved.