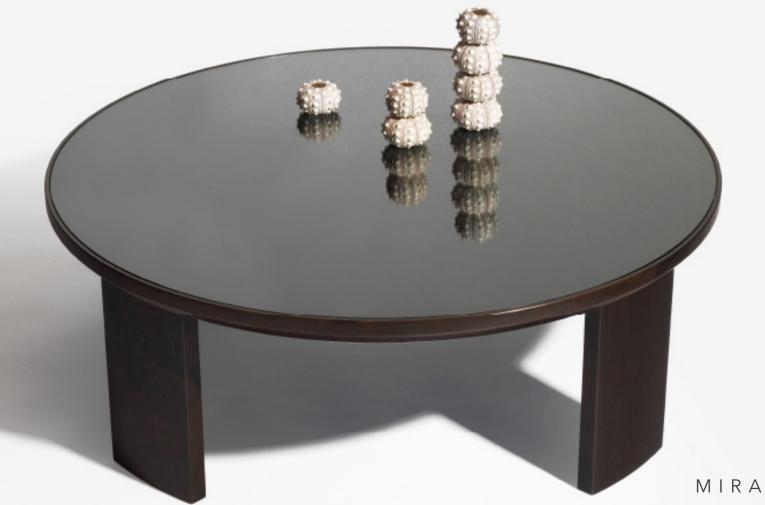

## MIRAGE COCKTAIL TABLE

The mirage... a naturally occurring optical phenomenon in which light rays are bent to produce a displaced image of distant objects or the sky. This simple, but elegant cocktail table is designed to draw attention to the beautiful objects placed on it surface.

Pictured in ebonized walnut with smoke mirror top.