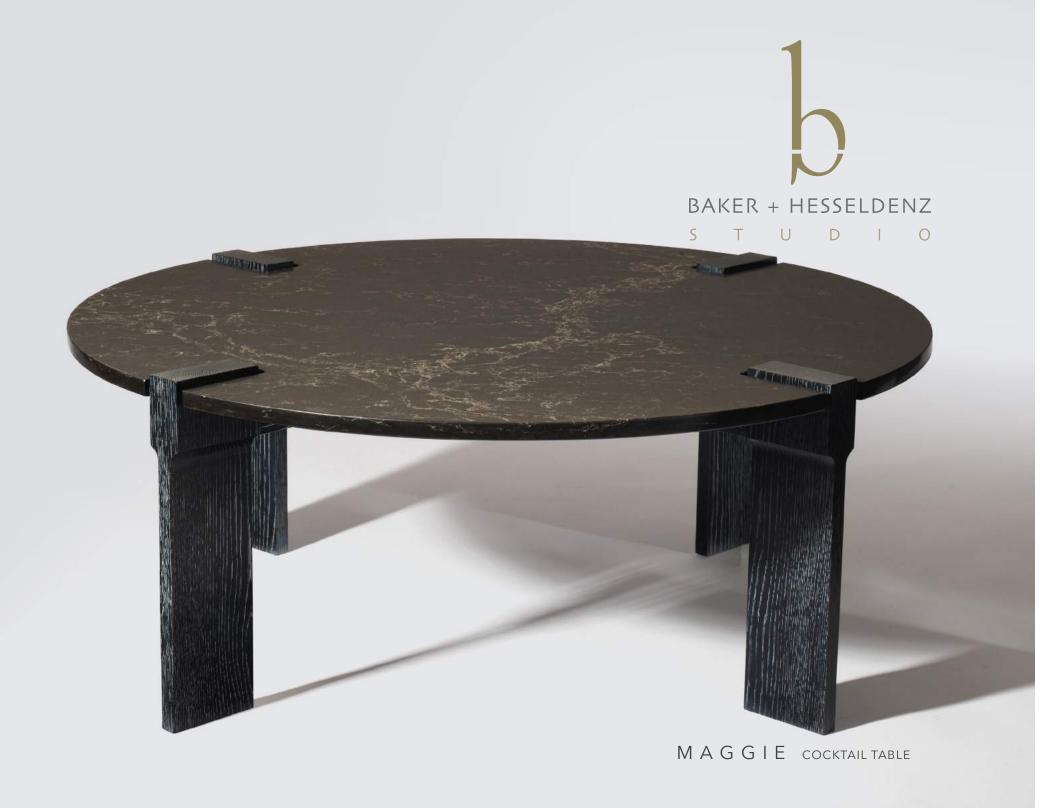

## MAGGIE COCKTAIL TABLE

In every collection, there is always a piece dedicated to the Baker + Hesseldenz mascot and showroom greeter, Maggie the Boston Terrier. As with Maggie, this cocktail table will be a joyous addition to any room.

Pictured in cerused rift sawn white oak with a vanilla noir Caesarstone top.

## **DIMENSIONS**

36" OR 48" D x 15 1/4"H caesarstone top 3/4"

custom sizes available