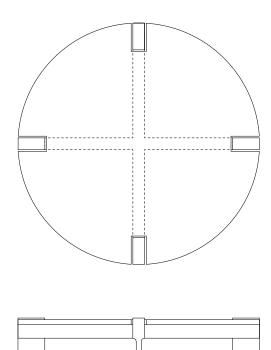

## **DIMENSIONS**

36" OR 48" D x 15 1/4"H caesarstone top 3/4"

custom sizes available