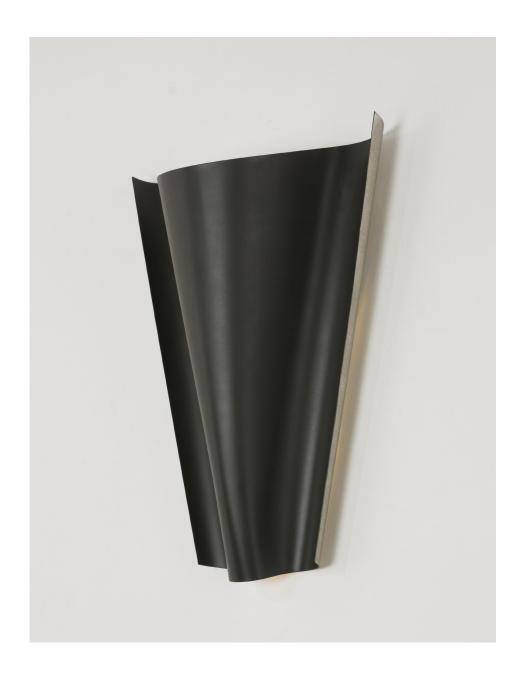

# F U S E

lighting

LYRIC SCONCE 17

DARK ANTIQUE BRASS WITH DUTCH PLATINUM GILDING

## LYRIC SCONCE

### 9051B

HEIGHT: 17"

(43.2 CM)

WIDTH: 11"

(27.9 CM)

PROJECTION: 5"

(12.7 CM)

BACKPLATE: 9"H X 7"W

(22.9H X 17.8W

WIRING: 2 CANDELABRA-BASE SOCKETS, 60 WATT MAX. EACH

RECOMMENDED BULB: CLEAR T-6

J-BOX LOCATION: APPROX. 5" (12.7)

FROM TOP OF FIXTURE