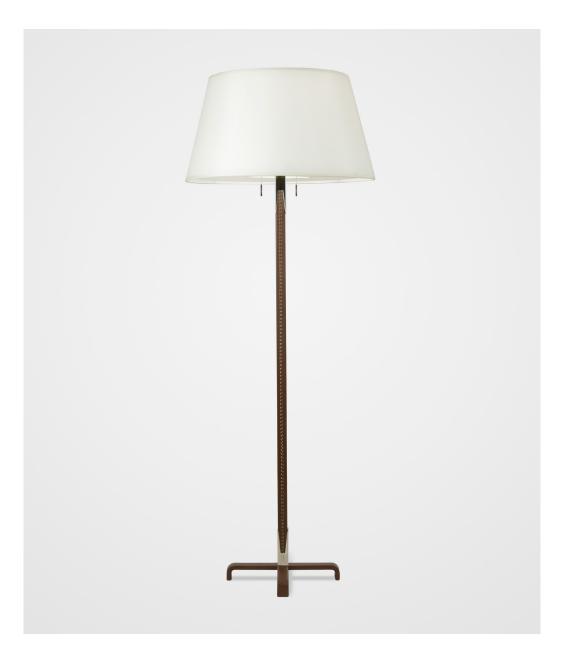

# LYON FLOOR LAMP

# 7085

HEIGHT: 71" (180.3 CM)

BASE: 16" X 16" (40.6 X 40.6 CM)

SHADE: 14"H X 26" DIA.

(35.6H X 66 DIA) CM

WIRING: 2 MEDIUM BASE SOCKETS W/ PULL CHAINS. 60 WATT MAX. EACH

RECOMMENDED BULB: 40 W FROSTED "A"

CORD LENGTH: 96" PROVIDED.

POLISHED NICKEL WITH BROWN LEATHER AND WHITE SILK PONGEE

© 2000-2020 FUSE LIGHTING. All Rights Reserved.