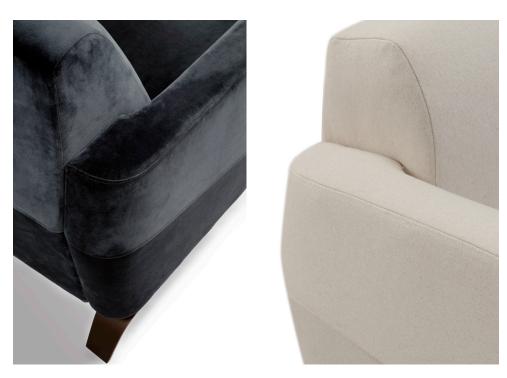

#### KLIPPEN LOUNGE CHAIR

**FEET** 

Standard Metal

COM Required: 8.2 m [9 yd]

COL Required: 15.1 m<sup>2</sup> [162 ft<sup>2</sup>]

NOTES: PLEASE CONFIRM DETAILS OF THIS TEAR SHEET WITH YOUR LOCAL SALES ASSOCIATE.