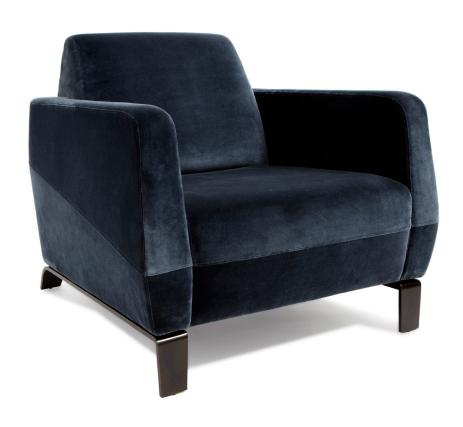

### KLIPPEN LOUNGE CHAIR

#### KLIPPEN LOUNGE CHAIR

**FEET** 

Standard Metal

COM Required: 8.2 m [9 yd]

COL Required: 15.1 m<sup>2</sup> [162 ft<sup>2</sup>]

NOTES: PLEASE CONFIRM DETAILS OF THIS TEAR SHEET WITH YOUR LOCAL SALES ASSOCIATE.