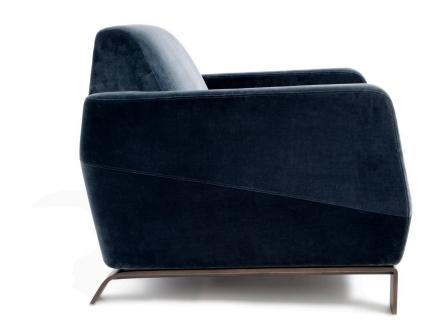

### KLIPPEN LOUNGE CHAIR

#### KLIPPEN LOUNGE CHAIR

**FEET** 

Standard Metal

COM Required: 8.2 m [9 yd]

COL Required: 15.1 m<sup>2</sup> [162 ft<sup>2</sup>]

NOTES: PLEASE CONFIRM DETAILS OF THIS TEAR SHEET WITH YOUR LOCAL SALES ASSOCIATE.