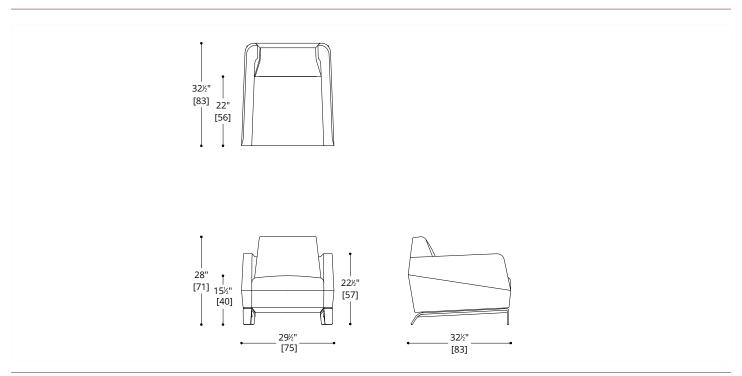

#### KLIPPEN LOUNGE CHAIR

**FEET** 

Standard Metal

COM Required: 8.2 m [9 yd]

COL Required: 15.1 m<sup>2</sup> [162 ft<sup>2</sup>]

NOTES: PLEASE CONFIRM DETAILS OF THIS TEAR SHEET WITH YOUR LOCAL SALES ASSOCIATE.