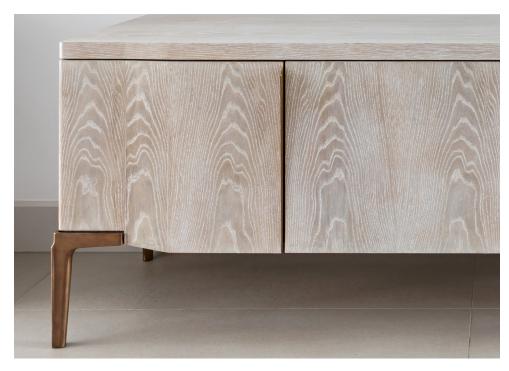

#### **LEGS**

Hand Patinated Metal

### **CARCASS**

Laquer Standard Wood Premium Wood

NOTES:

PLEASE CONFIRM DETAILS OF THIS TEAR SHEET WITH YOUR LOCAL SALES ASSOCIATE.

Alexander Purcell Rodrigues Design reserves the right to make technological and aesthetic improvements to its models, including changes to the sizes and materials, without notice. The technical drawings do not define the details of the product. The measurements shown are indicative and may undergo changes. In particular, the dimensions relevant to the padded parts are subject to usage tolerances over time caused by the normal adjustment of the padding. For specific information, please contact us directly or the dealer closest to you.