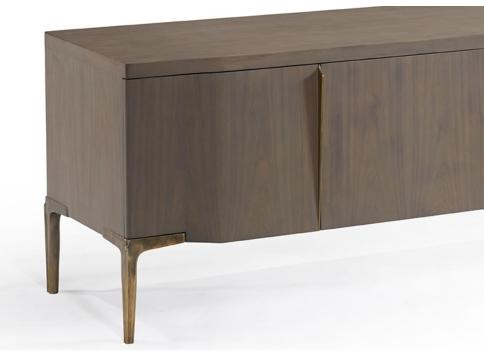

#### **LEGS**

Hand Patinated Metal

### **CARCASS**

Laquer Standard Wood Premium Wood

NOTES:

PLEASE CONFIRM DETAILS OF THIS TEAR SHEET WITH YOUR LOCAL SALES ASSOCIATE.

Alexander Purcell Rodrigues Design reserves the right to make technological and aesthetic improvements to its models, including changes to the sizes and materials, without notice. The technical drawings do not define the details of the product. The measurements shown are indicative and may undergo changes. In particular, the dimensions relevant to the padded parts are subject to usage tolerances over time caused by the normal adjustment of the padding. For specific information, please contact us directly or the dealer closest to you.