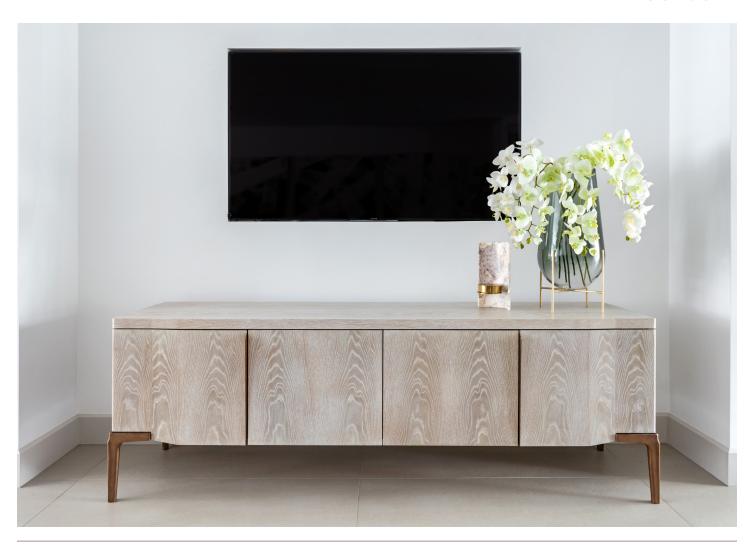

## KHEPERA CONSOLE

### KHEPERA CONSOLE

#### **LEGS**

Hand Patinated Metal

### **CARCASS**

Laquer Standard Wood Premium Wood

NOTES:

PLEASE CONFIRM DETAILS OF THIS TEAR SHEET WITH YOUR LOCAL SALES ASSOCIATE.

Alexander Purcell Rodrigues Design reserves the right to make technological and aesthetic improvements to its models, including changes to the sizes and materials, without notice. The technical drawings do not define the details of the product. The measurements shown are indicative and may undergo changes. In particular, the dimensions relevant to the padded parts are subject to usage tolerances over time caused by the normal adjustment of the padding. For specific information, please contact us directly or the dealer closest to you.