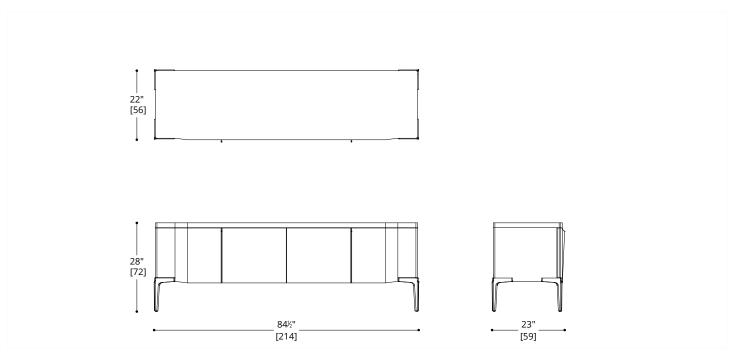

## KHEPERA CONSOLE

### KHEPERA CONSOLE

### **CARCASS**

Laquer Standard Wood Premium Wood

NOTES:

PLEASE CONFIRM DETAILS OF THIS TEAR SHEET WITH YOUR LOCAL SALES ASSOCIATE.

Alexander Purcell Rodrigues Design reserves the right to make technological and aesthetic improvements to its models, including changes to the sizes and materials, without notice. The technical drawings do not define the details of the product. The measurements shown are indicative and may undergo changes. In particular, the dimensions relevant to the padded parts are subject to usage tolerances over time caused by the normal adjustment of the padding. For specific information, please contact us directly or the dealer closest to you.