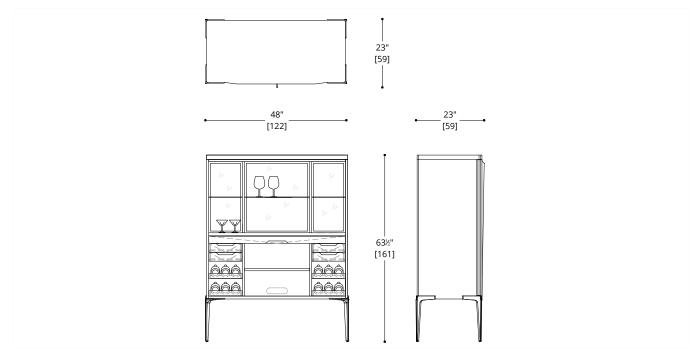

# ATELIER PURCELL

## KHEPERA DRINK CABINET





## ATELIER PURCELL

### KHEPERA DRINK CABINET

#### **LEGS**

Hand Patinated Metal Brushed or Polished Stainless Steel Brushed or Polished Brass

### CARCASS

Laquer Standard Wood Premium Wood High Build Polished



NOTES:

PLEASE CONFIRM DETAILS OF THIS TEAR SHEET WITH YOUR LOCAL SALES ASSOCIATE.

#### DENNIS MILLER ASSOCIATES

200 Lexington Avenue Suite 1210 New York, NY 10016 212.684.0070 Fax.212.684.0776 www.dennismiller.com

Alexander Purcell Rodrigues Design reserves the right to make technological and aesthetic improvements to its models, including changes to the sizes and materials, without notice. The technical drawings do not define the details of the product. The measurements shown are indicative and may undergo changes. In particular, the dimensions relevant to the padded par