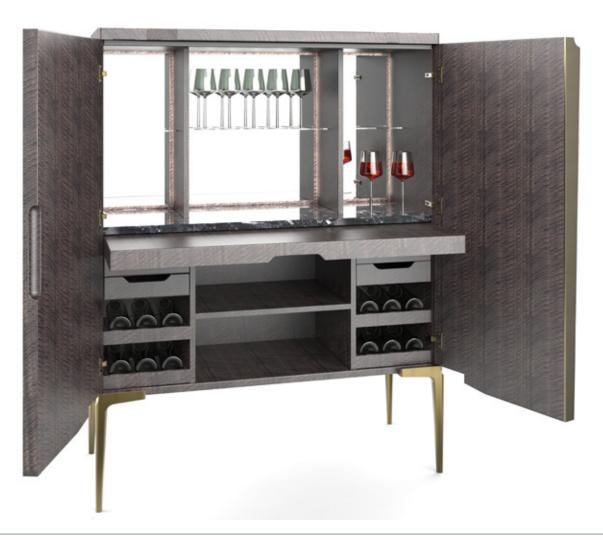

# ATELIER PURCELL

## KHEPERA DRINK CABINET





## ATELIER PURCELL

### KHEPERA DRINK CABINET

#### **LEGS**

Hand Patinated Metal Brushed or Polished Stainless Steel Brushed or Polished Brass

### CARCASS

Laquer Standard Wood Premium Wood High Build Polished



NOTES:

PLEASE CONFIRM DETAILS OF THIS TEAR SHEET WITH YOUR LOCAL SALES ASSOCIATE.

#### DENNIS MILLER ASSOCIATES

200 Lexington Avenue Suite 1210 New York, NY 10016 212.684.0070 Fax.212.684.0776 www.dennismiller.com

Alexander Purcell Rodrigues Design reserves the right to make technological and aesthetic improvements to its models, including changes to the sizes and materials, without notice. The technical drawings do not define the details of the product. The measurements shown are indicative and may undergo changes. In particular, the dimensions relevant to the padded p