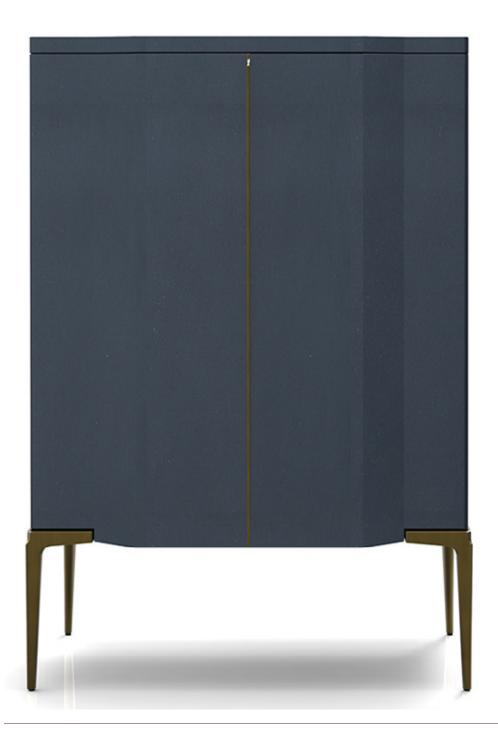

#### **LEGS**

Hand Patinated Metal Brushed or Polished Stainless Steel Brushed or Polished Brass

### CARCASS

Laquer Standard Wood Premium Wood High Build Polished

NOTES:

PLEASE CONFIRM DETAILS OF THIS TEAR SHEET WITH YOUR LOCAL SALES ASSOCIATE.