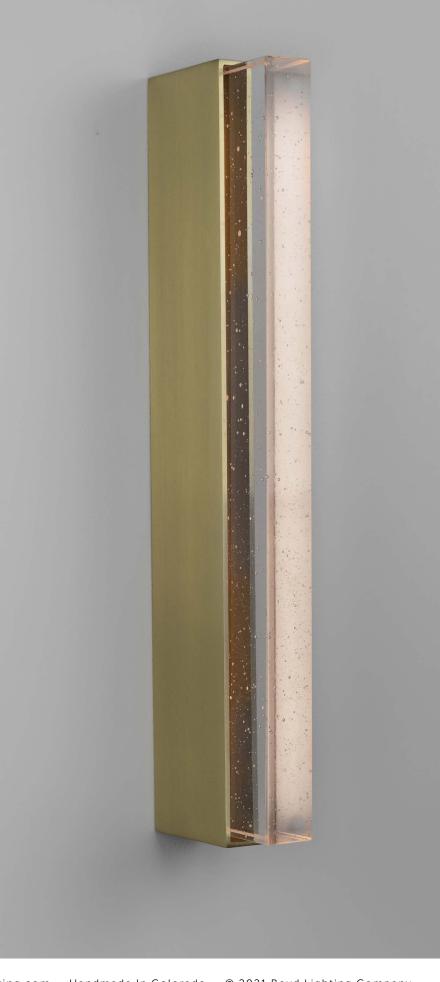

# MODELS #'S DA2027-16, DA2027-30

Made from the finest materials available, the purity and quality of our cast glass is unmatched. Inspired by Japanese simplicity and European elegance, the Isa blends together form with function. Gently Illuminated by LEDs, and can be installed in varying configurations to create larger design installations.

#### MATERIALS

Brass, Cast Crystal or Cast Rock.

#### FINISHES

Satin Brass, Polished Brass, Blackened Brass, Dark Bronze, Satin Nickel, Polished Nickel.