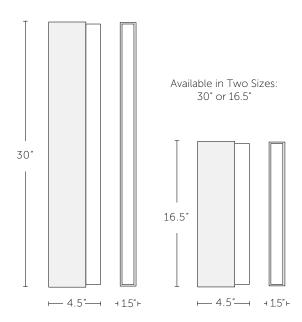

## LAMPING

(16.5") LED, 11 WATT, 2700K, ~975 LUMENS, 90+ CRI (30") LED, 20 WATT, 2700K, ~1500 LUMENS, 90+ CRI

| DIMENSIONS                 | WEIGHT  |
|----------------------------|---------|
| 16.5" H X 1.5" W X 4.5" D  | 10 lbs. |
| 41.9 cm x 3.8 cm x 11.4 cm | 4.5 kg  |
| 30" H X 1.5" W X 4.5" D    | 20 lbs. |
| 76.2 cm x 3.8 cm x 11.4 cm | 9 kg    |

## NOTES

- Backplate: 16.5" or 30" H x 1.5" W
- LED Remote Driver, 100 foot max
- 0-10V LED dimming available (upcharge)
- Due to the narrow profile, this fixture requires mud work.
- A 3.5" mudding plate is provided. If mudding is not an option, a larger backplate can be offered as a custom order.
- Glass is hand made by an artist and each piece will exhibit slight variations
- Contact your local Boyd rep for more information.