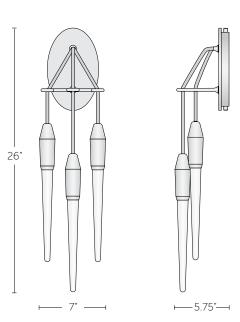

#### LAMPING

LED, 9 WATTS, 120-277V, 2700K, 90+ CRI.

**DIMENSIONS**26" H X 7" W X 5.75" D

**WEIGHT** 8 lbs.

#### NOTES

- Oval Backplate: 5" x 8" (127mm x 203mm)
- Center of outlet box to top of fixture: 4" (102mm)
- For ADA compliance, height of center of outlet box above finished floor: 102" (2591mm)
- UL listed (or equivalent) for damp locations
- 0-10V Dimming Optional