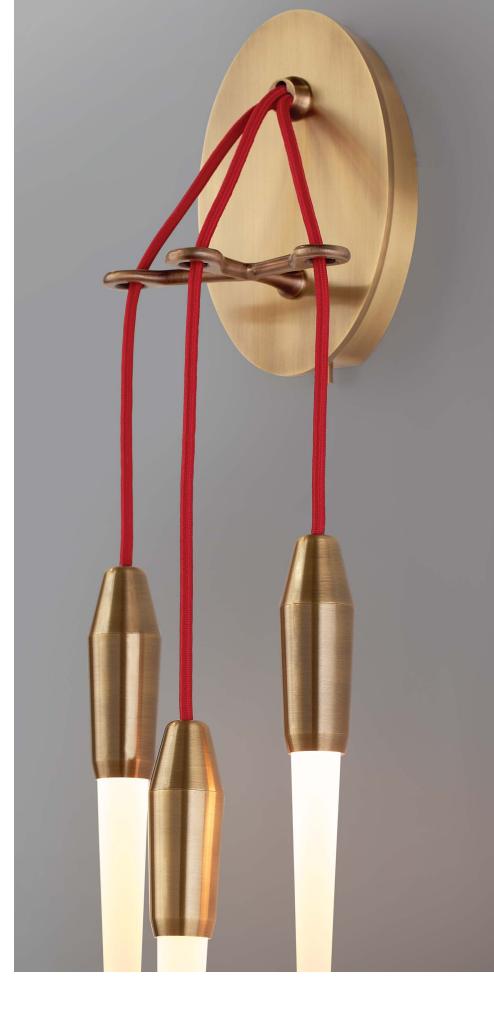

## Icicle Triple Sconce

#### MODEL # 10756

From Chicago architect Tom Nahabedian, the Icicle Triple Sconce is a natural progression from the original Icicle Drop Sconce, while providing more volume and lumen output. Available in six metal finish options, seven cord color options, and either clear or etched glass drops.

### FINISHES

Polished Brass, Satin Brass, Antique Boyd Brass, Blackened Brass, Satin Nickel, Polished Nickel.

Fabric cord options: Black, Red, Silver, Dark Olive, Charcoal, Warm Tan, Navy Blue