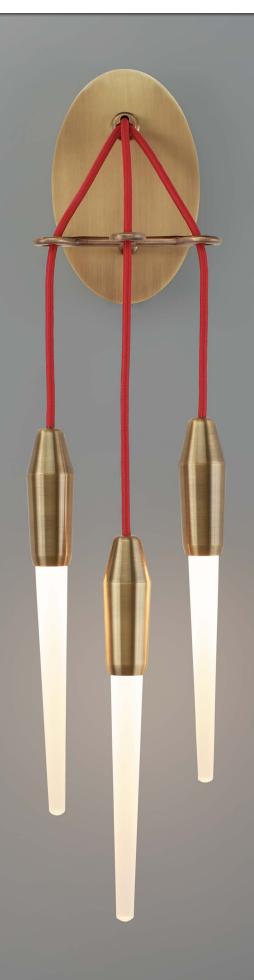

## Icicle Triple Sconce

#### MODEL # 10756

From Chicago architect Tom Nahabedian, the Icicle Triple Sconce is a natural progression from the original Icicle Drop Sconce, while providing more volume and lumen output. Available in six metal finish options, seven cord color options, and either clear or etched glass drops.

### FINISHES

Polished Brass, Satin Brass, Antique Boyd Brass, Blackened Brass, Satin Nickel, Polished Nickel.

Fabric cord options: Black, Red, Silver, Dark Olive, Charcoal, Warm Tan, Navy Blue