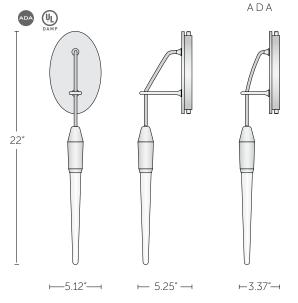

| DIMENSIONS                                 | WEIGHT |
|--------------------------------------------|--------|
| W 5" x H 22.25" x D 5.25" (or ADA D 3.37") | 5 lbs. |
| W 127 mm x H 565 mm x D 133 mm             | 2.3 ka |

## NOTES

- Oval backplate: 5" x 8" (127 x 203 mm) Center of outlet box to top of fixture: 4" (102 mm)
- For ADA compliance, height of center of outlet box above finished floor: 98.25" (2496 mm)
- UL listed (or equivalent) for damp locations
- Patent Designs: D763,500. D804,716. D766,500.