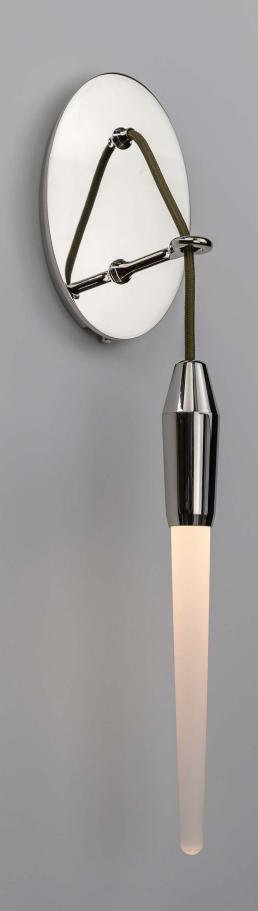

### MODEL # 10540

Chicago architect, Tom Nahabedian designed the Icicle Drop Sconce. It makes a subtle yet sexy statement providing glowing, ambient light. Available in six metal finish options. Seven cord color options, and either clear or etched glass drop. Designed by Tom Nahabedian.

## FINISHES

Antiqued Boyd Brass, Blackened Brass, Polished Brass, Polished Nickel, Satin Brass or Satin Nickel

Clear Glass Icicle or Etched Glass Icicle

Black Cord, Charcoal Cord, Dark Olive Cord, Navy Cord, Red Cord, Silver Cord or Warm Tan Cord

## REQUIRED INFORMATION

- Hanging element: clear or etched crystal-like glass
- Cord Options: Charcoal, Dark Olive, Red, Silver, Warm Tan or Black