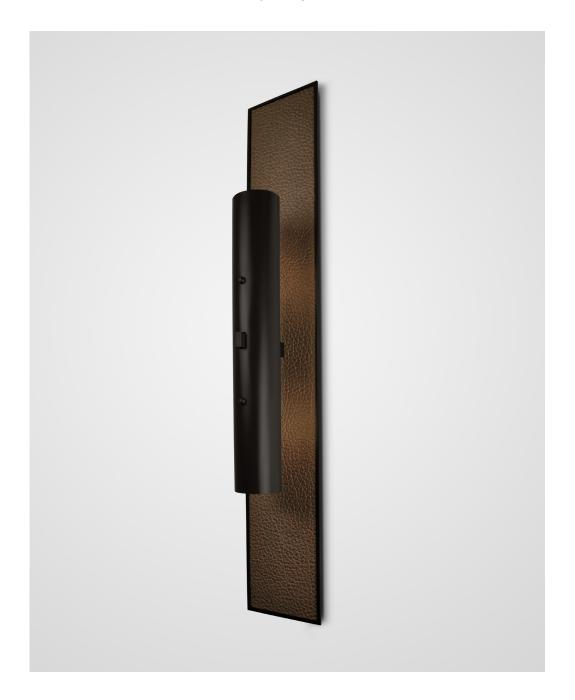

## F U S E

lighting

HUDSON SCONCE 40

OIL RUBBED BRONZE WITH BROWN BUFFALO LEATHER

# HUDSON SCONCE 40

### 1019C

HEIGHT: 40" (101.6 CM)

WIDTH: 6" (15.2 CM)

PROJECTION: 5 1/2" (14.0 CM)

BACKPLATE: 40"H X 6"W (101.6H X 15.2 W)

WIRING: 1 MEDIUM-BASE SOCKET, 60

WATT MAX.

RECOMMENDED BULB: CLEAR T-10