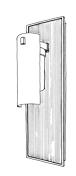

### 1019C

HEIGHT: 40" (101.6 CM)

WIDTH: 6" (15.2 CM)

PROJECTION: 5 1/2" (14.0 CM)

BACKPLATE: 40"H X 6"W (101.6H X 15.2 W)

WIRING: 1 MEDIUM-BASE SOCKET, 60

WATT MAX.

RECOMMENDED BULB: CLEAR T-10

J-BOX LOCATION: APPROX. 3", 8", & 13" FROM TOP OF FIXTURE (7.6, 20.3 & 33.0)