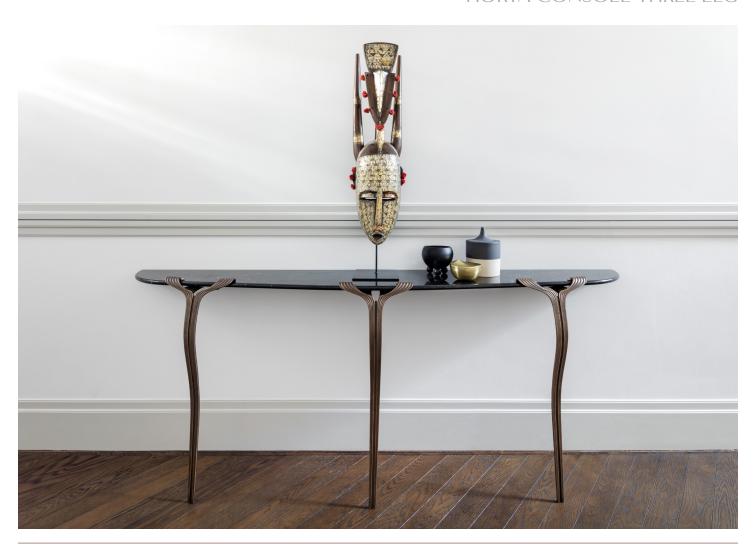

## HORTA CONSOLE THREE LEG

## **LEGS**

Hand Patinated Metal

## TOP

Marble Custom Stone