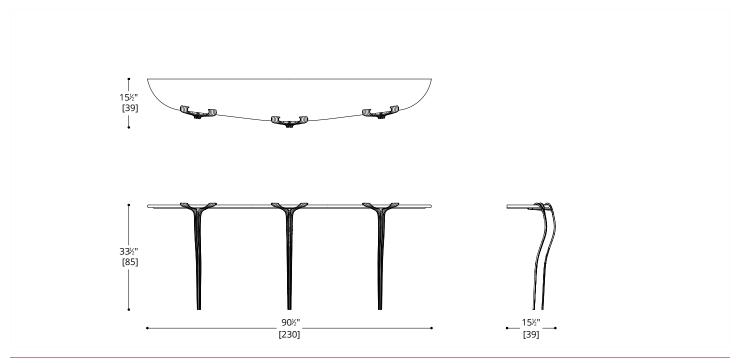

## HORTA CONSOLE THREE LEG

## **LEGS**

Hand Patinated Metal

## TOP

Marble Custom Stone