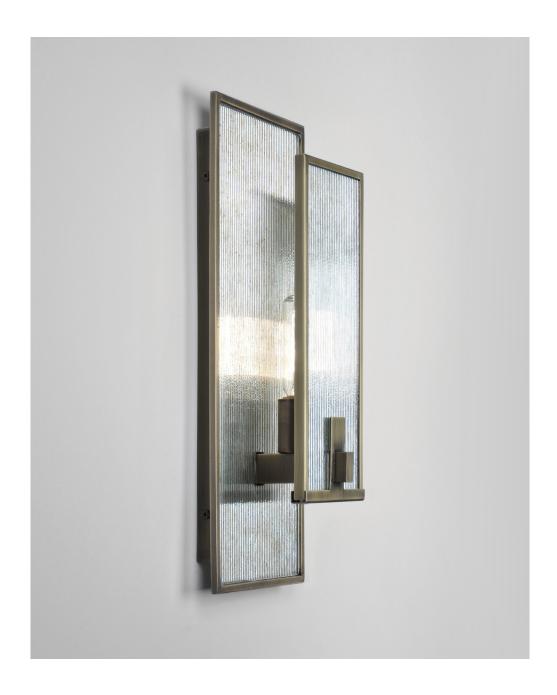

# HARRINGTON SCONCE

LIGHT ANTIQUE BRASS WITH ANTIQUED RIBBED MIRROR

### HARRINGTON SCONCE

#### SCONCE

#### 1049

HEIGHT: 16"

(40.6 CM)

WIDTH: 6"

(15.2 CM)

PROJECTION: 4 1/2"

(11.4 CM)

BACKPLATE: 14"H X 5"W

(35.6H X 12.7W)

WIRING: 1 CANDELABRA-BASE SOCKET, 60 WATT MAX.

RECOMMENDED BULB: CLEAR T-6

J-BOX LOCATION: 3", 8" & 13" FROM TOP OF FIXTURE (7.6, 20.3 & 33.0)