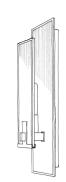

#### 1049

HEIGHT: 16"

(40.6 CM)

WIDTH: 6"

(15.2 CM)

PROJECTION: 4 1/2"

(11.4 CM)

BACKPLATE: 14"H X 5"W

(35.6H X 12.7W)

WIRING: 1 CANDELABRA-BASE SOCKET, 60 WATT MAX.

RECOMMENDED BULB: CLEAR T-6

J-BOX LOCATION: 3", 8" & 13" FROM TOP OF FIXTURE (7.6, 20.3 & 33.0)