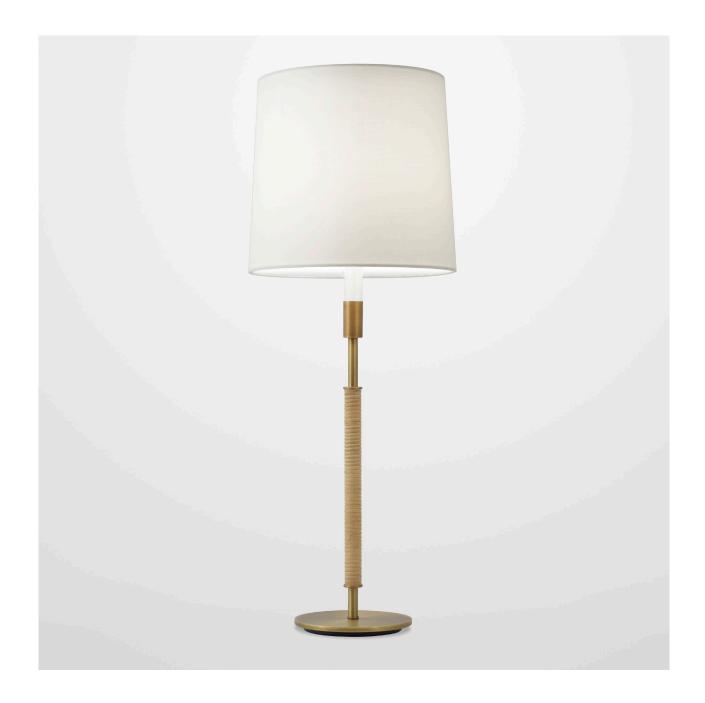

# HADLEY TABLE LAMP

LIGHT ANTIQUE BRASS WITH CANE WRAP AND BRIGHT WHITE SILK PONGEE SHADE

### HADLEY TABLE LAMP

#### 6083

HEIGHT: 27 3/4" (76.5 CM)

BASE: 6" DIA (15.2 CM)

SHADE: 10 "H X 10.5" DIA (25.4H X

26.7 DIA) CM

WIRING: 1 MEDIUM-BASE SOCKET WITH IN-LINE HI/LO SWITCH, 60 WATT

MAX. EACH

RECOMMENDED BULB: FROSTED 40W