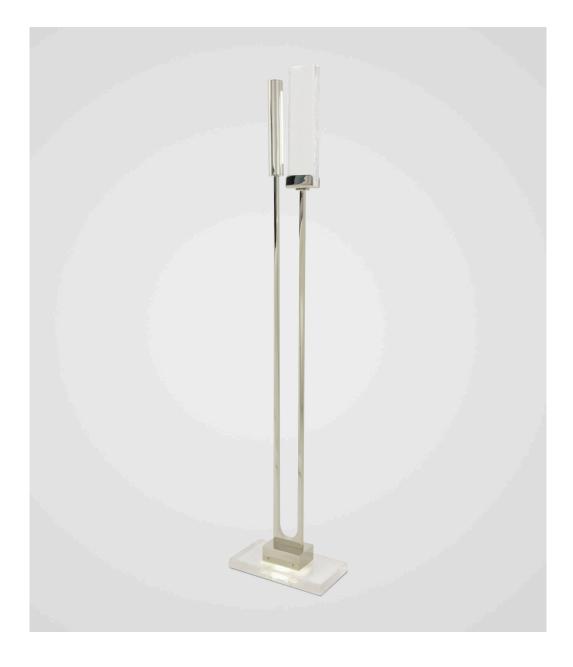

# GRAMERCY FLOOR LAMP

POLISHED NICKEL WITH CLEAR CAST GLASS

© 2000-2020 FUSE LIGHTING. All Rights Reserved.

# GRAMERCY FLOOR LAMP

(172.7 CM)

## 7079

HEIGHT: 68"

BASE: 15" L X 8" W

(38.1 X 20.3 CM)

WIRING: DIMMABLE LED 2700K, 8 WATT WITH ON/OFF FOOT SWITCH

CORD LENGTH: 96" PROVIDED.

PLEASE SPECIFY AT TIME OF PURCHASE FOR ADDITIONAL LENGTH (UPCHARGE)