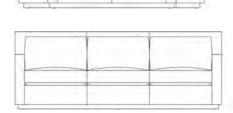

## GENEVA CURVED SECTIONAL SOFA

 $\textbf{DIMENSIONS} \qquad 82.25 \text{ W} \times 39 \text{ D} \times 36 \text{ H} \text{ (Two Arm Sofa)}$ 

77.75 W  $\times$  39 D  $\times$  36 H (One Left or Right Arm Sofa)

 $73.25~\text{W} \times 39~\text{D} \times 36~\text{H}~\text{(Armless Sofa)}$ 

18 Seat Height 22 Seat Depth 25.5 Arm Height 73.5 Radius