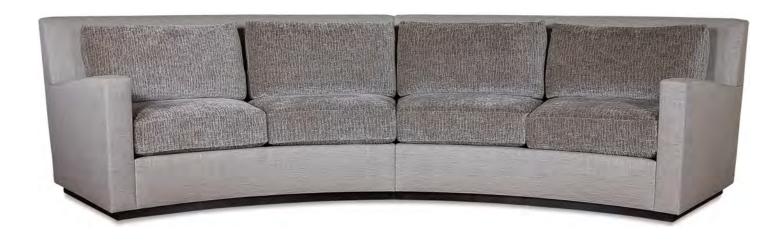

# GENEVA CURVED SECTIONAL SOFA

## GENEVA CURVED SECTIONAL SOFA

 $\textbf{DIMENSIONS} \qquad 82.25 \text{ W} \times 39 \text{ D} \times 36 \text{ H} \text{ (Two Arm Sofa)}$ 

77.75 W  $\times$  39 D  $\times$  36 H (One Left or Right Arm Sofa)