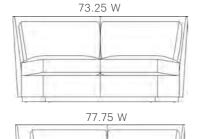

## GENEVA CURVED SECTIONAL SOFA

 $\textbf{DIMENSIONS} \qquad 82.25 \text{ W} \times 39 \text{ D} \times 36 \text{ H} \text{ (Two Arm Sofa)}$ 

77.75 W  $\times$  39 D  $\times$  36 H (One Left or Right Arm Sofa)

 $73.25~\text{W} \times 39~\text{D} \times 36~\text{H}~\text{(Armless Sofa)}$ 

18 Seat Height 22 Seat Depth 25.5 Arm Height 73.5 Radius