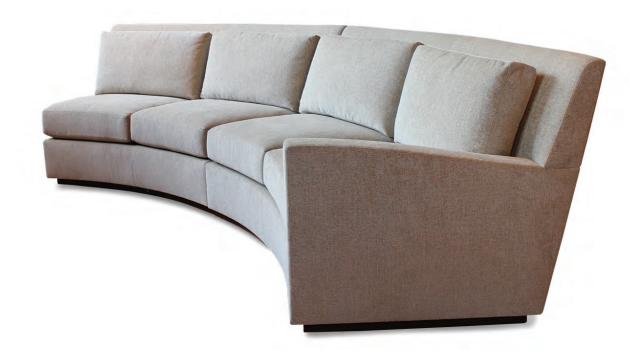

# GENEVA CURVED SECTIONAL SOFA

## GENEVA CURVED SECTIONAL SOFA

 $\textbf{DIMENSIONS} \qquad 82.25 \text{ W} \times 39 \text{ D} \times 36 \text{ H} \text{ (Two Arm Sofa)}$ 

77.75 W  $\times$  39 D  $\times$  36 H (One Left or Right Arm Sofa)