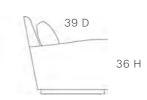

## GENEVA CURVED SECTIONAL SOFA

 $\textbf{DIMENSIONS} \qquad 82.25 \text{ W} \times 39 \text{ D} \times 36 \text{ H} \text{ (Two Arm Sofa)}$ 

77.75 W  $\times$  39 D  $\times$  36 H (One Left or Right Arm Sofa)

 $73.25~\text{W} \times 39~\text{D} \times 36~\text{H}~\text{(Armless Sofa)}$ 

18 Seat Height 22 Seat Depth 25.5 Arm Height 73.5 Radius