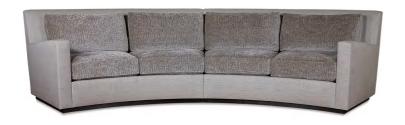

# GENEVA CURVED SECTIONAL SOFA

## GENEVA CURVED SECTIONAL SOFA

 $\textbf{DIMENSIONS} \qquad 82.25 \text{ W} \times 39 \text{ D} \times 36 \text{ H} \text{ (Two Arm Sofa)}$ 

77.75 W  $\times$  39 D  $\times$  36 H (One Left or Right Arm Sofa)