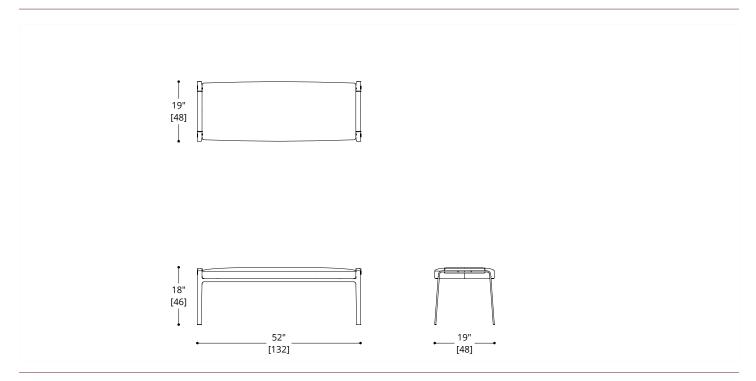

### GAZELLE BENCH

LEGS

Standard Metal

COM Required: 2.7 m [3 yd]

COL Required: 5 m<sup>2</sup> [54 ft<sup>2</sup>]

## NOTES: PLEASE CONFIRM DETAILS OF THIS TEAR SHEET WITH YOUR LOCAL SALES ASSOCIATE.

Alexander Purcell Rodrigues Design reserves the right to make technological and aesthetic improvements to its models, including changes to the sizes and materials, without notice. The technical drawings do not define the details of the product. The measurements shown are indicative and may undergo changes. In particular, the dimensions relevant to the padded parts are subject to usage tolerances over time caused by the normal adjustment of the padding. For specific information, please contact us directly or the dealer closest to you.