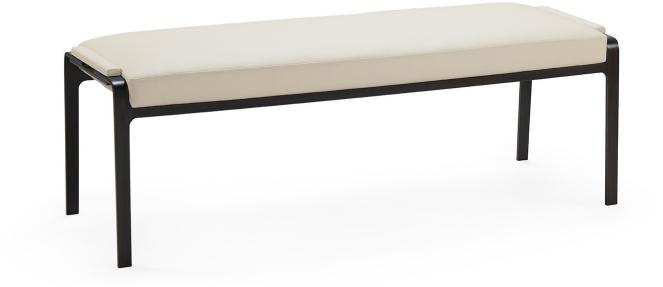

### GAZELLE BENCH

ALL DESIGNS ARE PROTECTED BY COPYRIGHT AND THE TRADEMARK LAWS OF THE U.S. & U.K - 2018 ATELIER PURCELL AN ALEXANDER PURCELL RODRIGUES DESIGN COMPANY - INFO@ATELIERPURCELL.COM

### GAZELLE BENCH

LEGS

Standard Metal

COM Required: 2.7 m [3 yd]

COL Required: 5 m<sup>2</sup> [54 ft<sup>2</sup>]