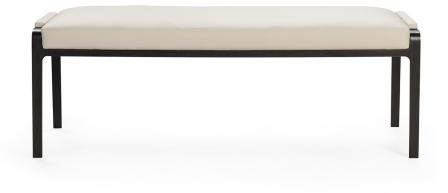

### GAZELLE BENCH

ALL DESIGNS ARE PROTECTED BY COPYRIGHT AND THE TRADEMARK LAWS OF THE U.S. & U.K - 2018 ATELIER PURCELL AN ALEXANDER PURCELL RODRIGUES DESIGN COMPANY - INFO@ATELIERPURCELL.COM

### GAZELLE BENCH

LEGS

Standard Metal

COM Required: 2.7 m [3 yd]

COL Required: 5 m<sup>2</sup> [54 ft<sup>2</sup>]