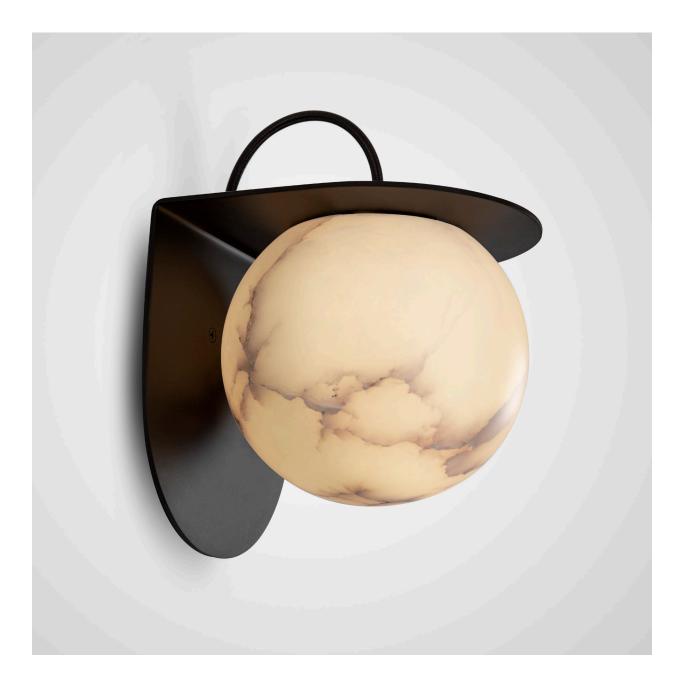

PATINATED STEEL WITH ALABASTER

© 2000-2020 FUSE LIGHTING. ALL RIGHTS RESERVED.

# EROS SCONCE

## 9082

| HEIGHT: 10"          | (25.4 CM) |
|----------------------|-----------|
| WIDTH: 7"            | (17.8 CM) |
| PROJECTION: 7 3/4"   | (19.7 CM) |
| WEIGHT: 8 LBS        |           |
| BACKPLATE: 4 1/4 DIA | (10.8 CM) |
|                      |           |

WIRING: DIMMABLE 12W LED 2700K, CRI 90+

J-BOX LOCATION: APPROX. 4.75"

(12 CM) FROM BOTTOM OF FIXTURE

### STONE OPTION

ALABASTER

fuselighting.com

© Copyright fuse lighting. All rights reserved.