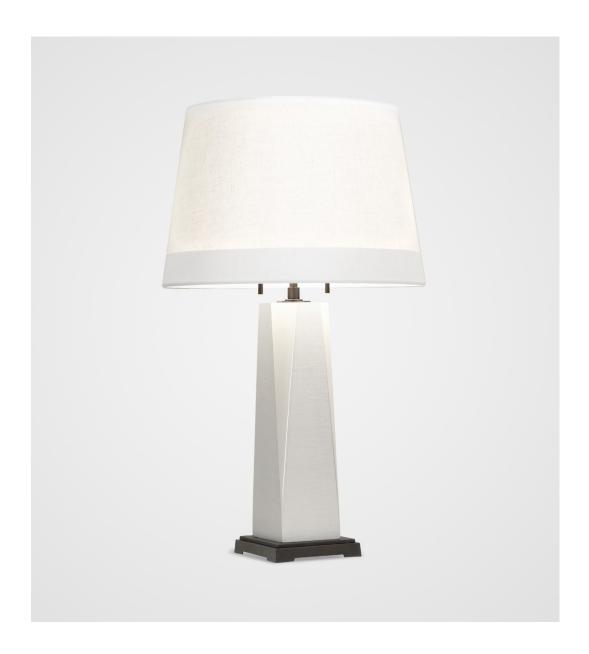

# DRAPER TABLE LAMP

OIL RUBBED BRONZE WITH WHITE LAQUERED LINEN AND WHITE LINEN SHADE

# DRAPER TABLE LAMP

## 6077

HEIGHT: 27 3/4" (70.5 CM)

BASE: 5 3/4"X 5 3/4"(14.6 X14.6 CM)

SHADE: 16.25" DIA X 11"H

(41.3 X 27.9 CM)

WIRING: 2 MEDIUM-BASE SOCKETS WITH PULL CHAINS AND IN-LINE HI/LO SWITH, 60-WATT MAX. EACH

RECOMMENDED BULB: 40W FROSTED