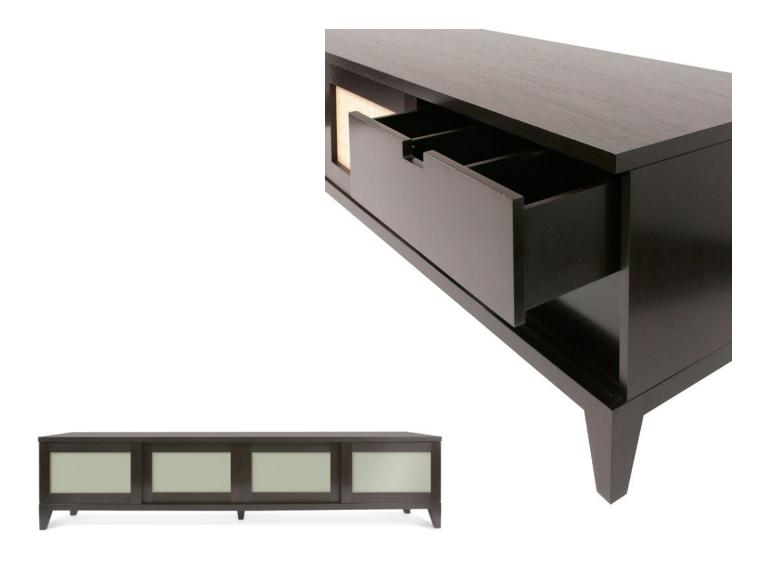

Optional materials for door faces include back painted glass, fluted glass, slatted wood and natural cane. Cord management where you need it.

## DIMENSIONS

Available in two different widths:

70.5"W x 22"D x 22"H - Three sliding doors

94"W x 22"D x 22"H - Four sliding doors

Sliding doors, one adjustable shelf per door, or drawer inside of cavity.