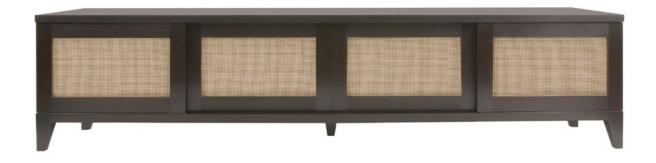

## LOW MEDIA CABINET

Four sliding doors in a light weight woven tropical fiber (rattan) create the permeable facade of our Low Door to Door Media Unit. Minimal in construction, this cabinet provides an anchor and storage for your home entertainment.

Optional materials for door faces include back painted glass, fluted glass, slatted wood and natural cane. Cord management where you need it.

## DIMENSIONS

Available in two different widths:

70.5"W x 22"D x 22"H - Three sliding doors

94"W x 22"D x 22"H - Four sliding doors

Sliding doors, one adjustable shelf per door, or drawer inside of cavity.