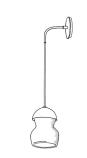

# ZOEY TRIPLE PENDANT

PATINATED STEEL WITH CARBON CERAMIC SHADES AND BRUSHED BRASS ACCENTS

© 2000-2020 FUSE LIGHTING. ALL RIGHTS RESERVED.

### 4068C

| HEIGHT: 9"              | (22.9 CM) |
|-------------------------|-----------|
| DIAMETER:               | ( CM)     |
| OAH: 38"                | (96.5 CM) |
| Ceiling Canopy: 5" dia. | (13 CM)   |

GEILING CANOPT. 3 DIA. (13 CIN

WEIGHT: APPROX. 00 LBS.

CORD: (ADJUSTABLE ON SITE)

WIRING: 3 CANDELABRA-BASE SOCKETS, 60 WATT MAX. EACH

RECOMMENDED BULB: WHITE G-16.5 GLOBE