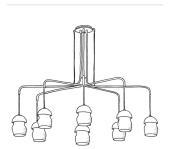

#### CERAMIC OPTIONS

CARBON CASHMERE

CORD OPTION BLACK

CHANDELIER 5068

SINGLE PENDANT

SCONCE

1068

fuselighting.com