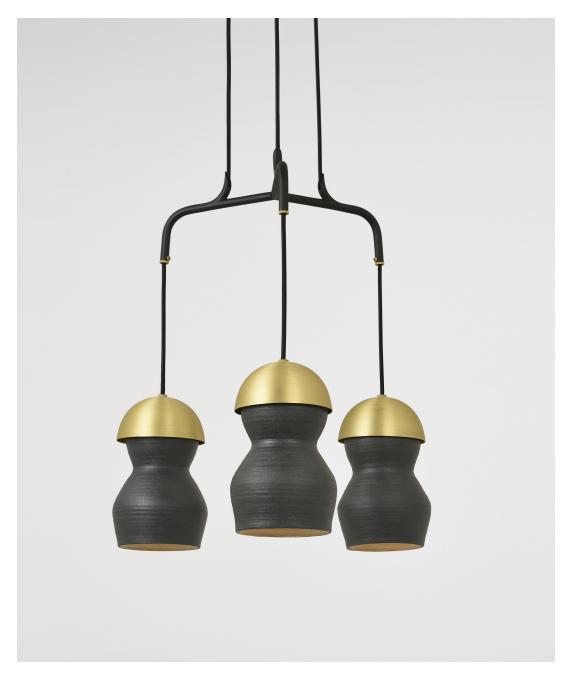

# ZOEY TRIPLE PENDANT

PATINATED STEEL WITH CARBON CERAMIC SHADES AND BRUSHED BRASS ACCENTS

© 2000-2020 FUSE LIGHTING. ALL RIGHTS RESERVED.

### 4068C

| HEIGHT: 9"              | (22.9 CM) |
|-------------------------|-----------|
| DIAMETER:               | ( CM)     |
| OAH: 38"                | (96.5 CM) |
| Ceiling Canopy: 5" dia. | (13 CM)   |

GEILING CANOPT. 3 DIA. (13 CIN

WEIGHT: APPROX. 00 LBS.

CORD: (ADJUSTABLE ON SITE)

WIRING: 3 CANDELABRA-BASE SOCKETS, 60 WATT MAX. EACH

RECOMMENDED BULB: WHITE G-16.5 GLOBE

### METAL FINISHES

BRUSHED BRASS LIGHT ANTIQUE BRASS DARK ANTIQUE BRASS MATTE BRASS POLISHED NICKEL SATIN NICKEL OIL RUBBED BRONZE GLOSS WHITE POWDER COAT MATTE BLACK POWDER COAT PATINATED STEEL

#### DOME AND ACCENT FINISHES (CHOOSE ONE)

BRUSHED BRASS LIGHT ANTIQUE BRASS DARK ANTIQUE BRASS MATTE BRASS POLISHED NICKEL SATIN NICKEL OIL RUBBED BRONZE GLOSS WHITE POWDER COAT MATTE BLACK POWDER COAT

#### CERAMIC OPTIONS

CARBON CASHMERE

CORD OPTION BLACK

CHANDELIER 5068

SINGLE PENDANT

SCONCE

1068

fuselighting.com