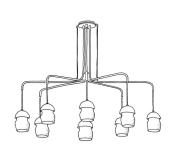

## **CORD OPTION**

**BLACK** 

CHANDELIER **5068** 

SINGLE PENDANT 4068A

DOUBLE PENDANT 4068B

TRIPLE PENDANT
4068C

fuselighting.com

© COPYRIGHT FUSE LIGHTING. ALL RIGHTS RESERVED.