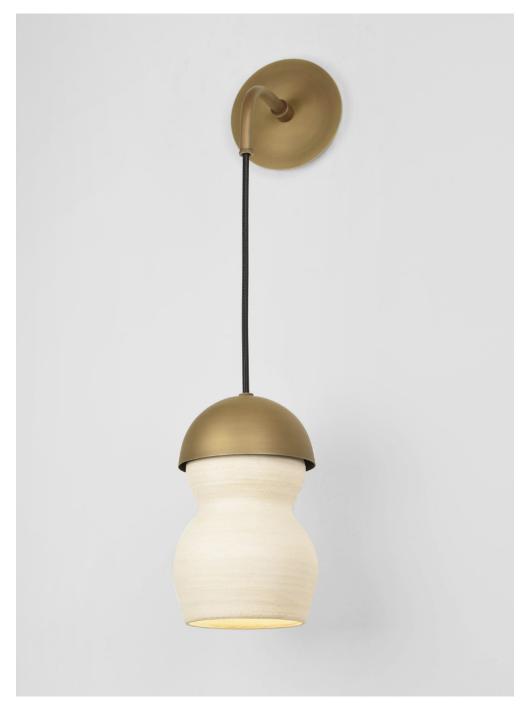

# F U S E

lighting

ZOEY SCONCE

LIGHT ANTIQUE BRASS WITH CASHMERE CERAMIC SHADE AND LIGHT ANTIQUE BRASS ACCENT

# ZOEY SCONCE

## 1068

 HEIGHT: 9"
 ( 22.9 CM)

 DIAMETER: 5.25"
 (13.34 CM)

 PROJECTION: 8"
 (20.3 CM)

 OAH: 24"
 (61 CM)

BACKPLATE: 5" DIA. (12.7 CM)

CORD: (ADJUSTABLE ON SITE)

WEIGHT: 2.5 LBS.

WIRING: 1 CANDELABRA-BASE SOCKET, 60 -WATT MAX.

RECOMMENDED BULB: WHITE G-16.5

GLOBE