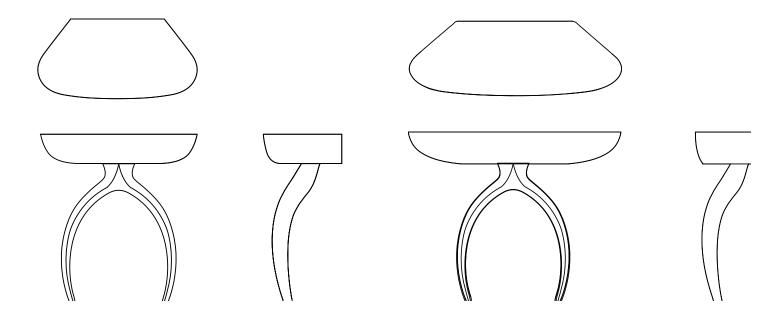

#### **Dimensions**

- 30" W x 15" D x 32-1/2" H
- 42" W x 15" D x 32-1/2" H

#### Leg Options:

- · Cast Iron with Wax Finish / Nordy Bronze Plate
- Mirror Polished Cast Aluminum with Wax Finish
- Blackened Cast Aluminum with Wax Finish
- · Mirror Polished Cast Bronze with Wax Finish
- Satin Peened Bronze with Wax Finish \*Contact us for detailed material information.