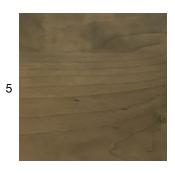

#### **Table Top Material Options**

- 1. Black Walnut with Oil Finish
- 2. White Oak with Oil Finish (Indoor/Outdoor, pattination may occur)
- 3. Whtie Oak with Intense Black Oil Stain
- 4. Oxidized Maple with Oil or Lacquer Finish
- 5. Custom Solid Stone (Not Shown, Please Inquire)
- \* Please note that colours may vary between production runs.