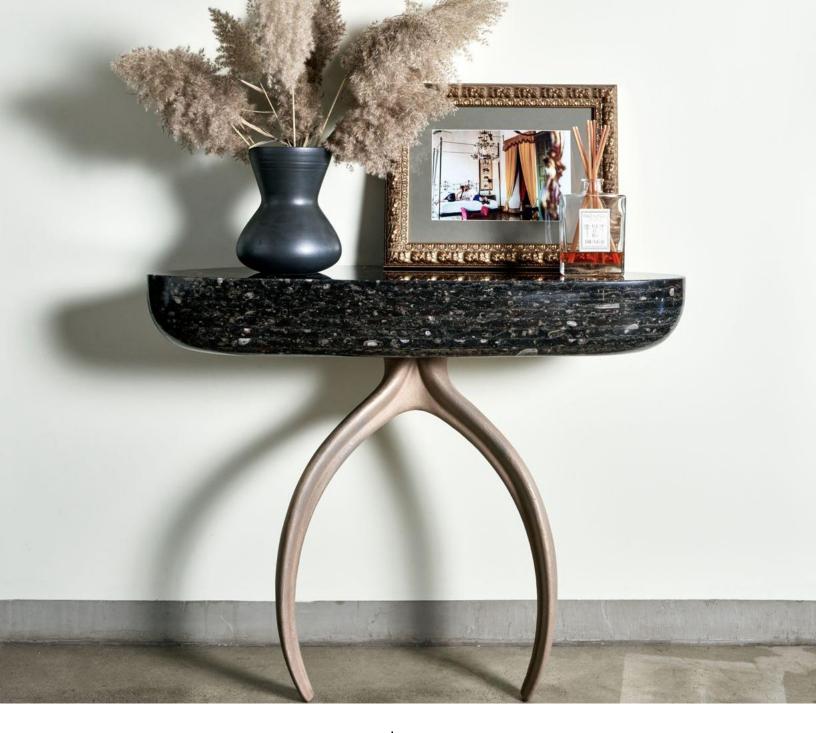

Wishbone Collection | Console - Demi Lune

# Wishbone | Console - Demi Lune

This design pairs STACKLAB's signature Wishbone casting with demi-lune custom solid stone or joined solid domestic hardwood.

The Wishbone series honours centraleastern Canada's manufacturing heritage, the Wishbone is cast in sand- the same process used to produce machine parts for heavy industry.

In the joined-hardwood top, the slightly different appearance of each boardso unlike the unnatural perfection of veneered furniture—generates unusual variety. STACKLAB welcomes the small variances found in natural materials whose inconsistencies disqualify their use in typical furniture applications.