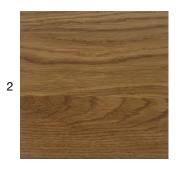

#### **Table Top Material Options**

- 1. Black Walnut with Oil Finish
- 2. White Oak with Oil Finish (Indoor/Outdoor, pattination may occur)
- 3. Whtie Oak with Intense Black Oil Stain
- 4. Oxidized Maple with Oil or Lacquer Finish
- 5. Custom Solid Stone (Not Shown, Please Inquire)
- \* Please note that colours may vary between production runs.