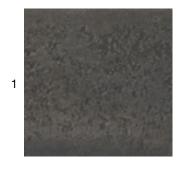

### Leg Material Options

- 1. Blackened Cast Aluminum with Wax Finish
- 2. Mirror Polished Cast Aluminum with Wax Finish
- 3. Satin Peened Bronze with Wax Finish
- 4. Mirror Polished Cast Bronze with Wax Finish
- 5. Cast Iron with Nordy Bronze Plate and Wax Finish
- \* Please note that colours may vary between production runs.