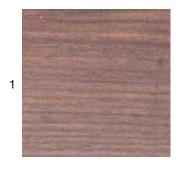

#### **Table Top Material Options**

- 1. Black Walnut with Oil Finish
- 2. White Oak with Oil Finish (Indoor/Outdoor, pattination may occur)
- 3. Whtie Oak with Intense Black Oil Stain
- 4. Oxidized Maple with Oil or Lacquer Finish
- 5. Custom Solid Stone (Not Shown, Please Inquire)
- \* Please note that colours may vary between production runs.