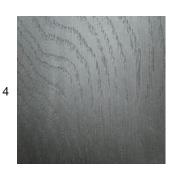

#### **Table Top Material Options**

- 1. Black Walnut with Oil Finish
- 2. White Oak with Oil Finish (Indoor/Outdoor, pattination may occur)
- 3. Whtie Oak with Intense Black Oil Stain
- 4. Oxidized Maple with Oil or Lacquer Finish
- 5. Custom Solid Stone (Not Shown, Please Inquire)
- \* Please note that colours may vary between production runs.