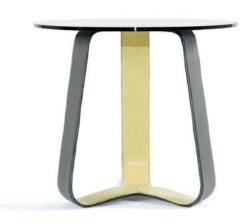

## WHISK MEDIUM 21"D x 18.5"H

Shown in Shadow Grey and Citrus Green

WHISK TALL 19"D x 25.5"H

Shown in Ivory and Coral Pink

WHISK End Tables

#### Smart + Witty + Charming

Inspired by the wire whisks of an egg beater, WHISK is a sociable set of occasional tables for the home or any setting that needs a whip of visual delight.

The metal strap frame is encased in two tones of leather, hand stitched along the edges like a fine belt. Neutral tones on the outside and vibrant tones on the inside define the forms and provide a glow.

### DIMENSIONS

LOW 26"D x 14.5"H MEDIUM 21"D x 18.5"H TALL 19"D x 25.5"H