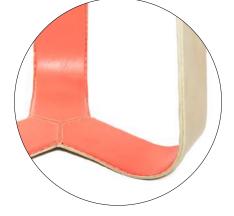

#### Smart + Witty + Charming

Inspired by the wire whisks of an egg beater, WHISK is a sociable set of occasional tables for the home or any setting that needs a whip of visual delight.

The metal strap frame is encased in two tones of leather, hand stitched along the edges like a fine belt. Neutral tones on the outside and vibrant tones on the inside define the forms and provide a glow.

## COLOR

Available in seven standard leather colors. Mix and match as you please. Choose an outside color and an inside color.

Shadow Grey Sequoia Brown Ivory Coral Pink Citrus Green Mediterranean Blue Mist White *Glass is available in Grey or Bronze*