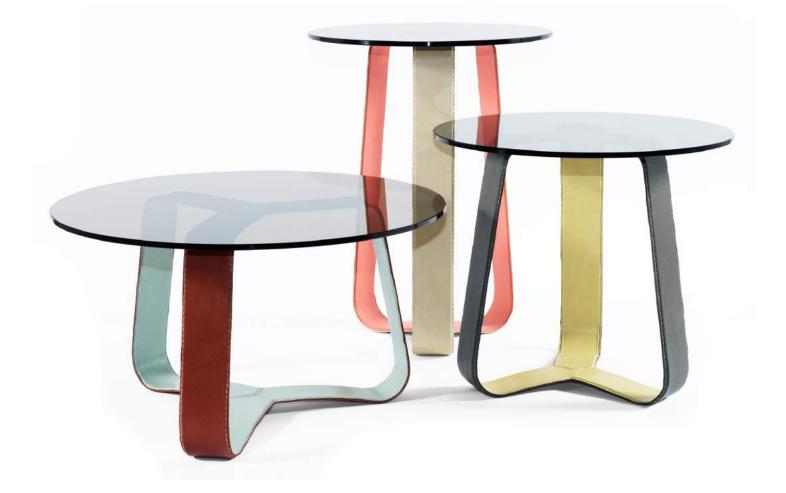

WHISK End Tables

# WHISK LOW 26"D x 14.5"H

Shown in Sequoia Brown and Mediterranean Blue

## WHISK MEDIUM 21"D x 18.5"H

Shown in Shadow Grey and Citrus Green

WHISK TALL 19"D x 25.5"H

Shown in Ivory and Coral Pink

WHISK End Tables

#### Smart + Witty + Charming

Inspired by the wire whisks of an egg beater, WHISK is a sociable set of occasional tables for the home or any setting that needs a whip of visual delight.

The metal strap frame is encased in two tones of leather, hand stitched along the edges like a fine belt. Neutral tones on the outside and vibrant tones on the inside define the forms and provide a glow.

The tinted glass tops are attached to the base for ease of movement and arranging. Use as individuals next to a chair or as a group in front of a sofa.

Handmade in California