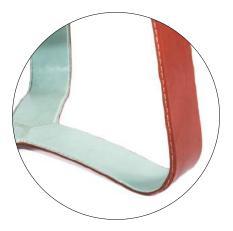

#### Smart + Witty + Charming

Inspired by the wire whisks of an egg beater, WHISK is a sociable set of occasional tables for the home or any setting that needs a whip of visual delight.

The metal strap frame is encased in two tones of leather, hand stitched along the edges like a fine belt. Neutral tones on the outside and vibrant tones on the inside define the forms and provide a glow.

## COLOR

Available in seven standard leather colors. Mix and match as you please. Choose an outside color and an inside color.

Shadow Grey Sequoia Brown Ivory Coral Pink Citrus Green Mediterranean Blue Mist White *Glass is available in Grey or Bronze*