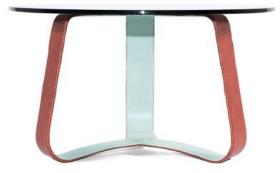

# WHISK LOW 26"D x 14.5"H

Shown in Sequoia Brown and Mediterranean Blue

#### Smart + Witty + Charming

Inspired by the wire whisks of an egg beater, WHISK is a sociable set of occasional tables for the home or any setting that needs a whip of visual delight.

The metal strap frame is encased in two tones of leather, hand stitched along the edges like a fine belt. Neutral tones on the outside and vibrant tones on the inside define the forms and provide a glow.

### DIMENSIONS

LOW 26"D x 14.5"H MEDIUM 21"D x 18.5"H TALL 19"D x 25.5"H