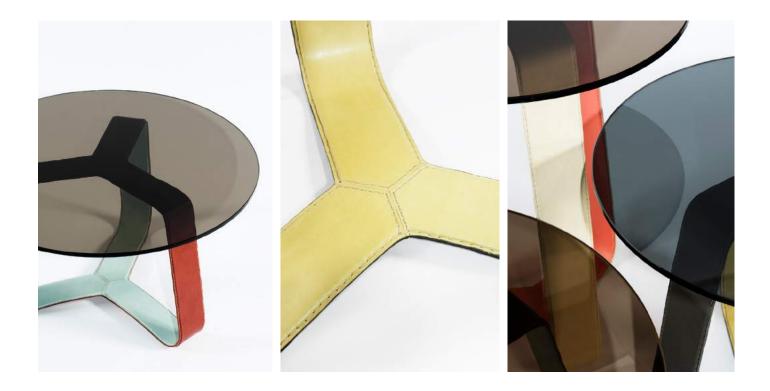

#### Smart + Witty + Charming

Inspired by the wire whisks of an egg beater, WHISK is a sociable set of occasional tables for the home or any setting that needs a whip of visual delight.

The metal strap frame is encased in two tones of leather, hand stitched along the edges like a fine belt. Neutral tones on the outside and vibrant tones on the inside define the forms and provide a glow.

The tinted glass tops are attached to the base for ease of movement and arranging. Use as individuals next to a chair or as a group in front of a sofa.

Handmade in California

## COLOR

Available in seven standard leather colors. Mix and match as you please. Choose an outside color and an inside color.

Shadow Grey Sequoia Brown Ivory Coral Pink Citrus Green Mediterranean Blue Mist White *Glass is available in Grey or Bronze*