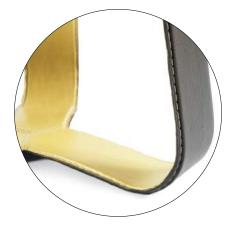

#### Smart + Witty + Charming

Inspired by the wire whisks of an egg beater, WHISK is a sociable set of occasional tables for the home or any setting that needs a whip of visual delight.

The metal strap frame is encased in two tones of leather, hand stitched along the edges like a fine belt. Neutral tones on the outside and vibrant tones on the inside define the forms and provide a glow.

## COLOR

Available in seven standard leather colors. Mix and match as you please. Choose an outside color and an inside color.

Shadow Grey Sequoia Brown Ivory Coral Pink Citrus Green Mediterranean Blue Mist White *Glass is available in Grey or Bronze*