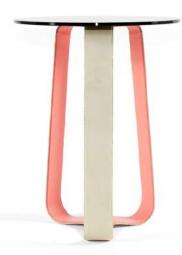

## WHISK MEDIUM 21"D x 18.5"H

Shown in Shadow Grey and Citrus Green

WHISK TALL 19"D x 25.5"H

Shown in Ivory and Coral Pink

WHISK End Tables

#### Smart + Witty + Charming

Inspired by the wire whisks of an egg beater, WHISK is a sociable set of occasional tables for the home or any setting that needs a whip of visual delight.

The metal strap frame is encased in two tones of leather, hand stitched along the edges like a fine belt. Neutral tones on the outside and vibrant tones on the inside define the forms and provide a glow.

The tinted glass tops are attached to the base for ease of movement and arranging. Use as individuals next to a chair or as a group in front of a sofa.

Handmade in California