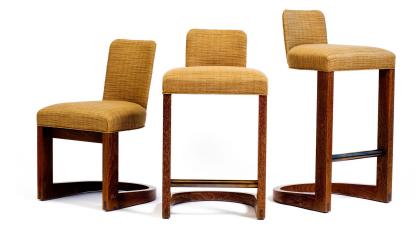

The Wendell Bar + Counter Stool, the signature curved steam bent wood base allows for the feel of floating, in solid wood or lacquer, with COM upholstered seat/back.

SIZES Bar Stool - 19"W x 21"D x 39"H Counter Stool - 19"W x 21"D x 35"H Dining Side - 19"W x 21"D x 32.5"H The Wendell Dining Chair, the signature curved steam bent wood base also allows for the feel of floating, in solid wood or lacquer, with upholstered seat/back.

## WENDELL SERIES