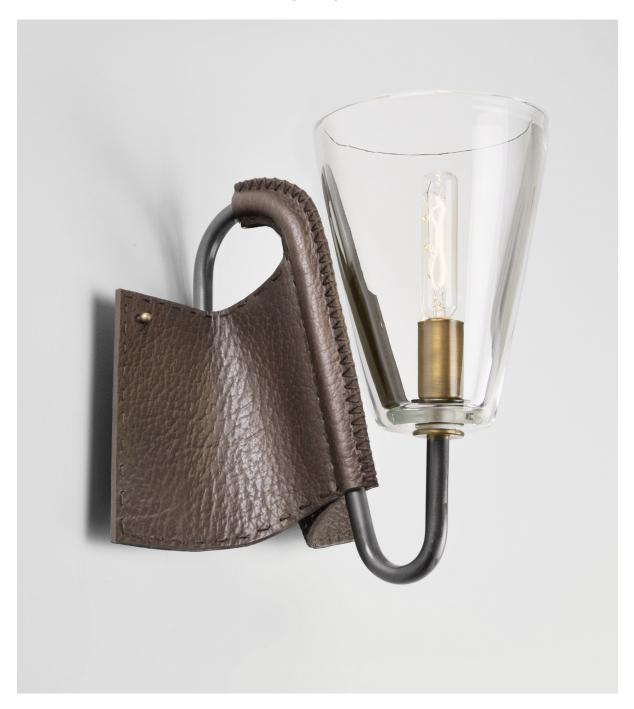

# F U S E

lighting

WEBSTER SCONCE

LIGHT ANTIQUE BRASS WITH BROWN BUFFALO LEATHER

## WEBSTER SCONCE

#### 1063

HEIGHT: 11" (27.9 CM)

WIDTH: APPROX. 8" (20.3 CM)

PROJECTION: 10" (25.4)

SHADE: 7 1/2"H X 5 1/2"DIA.

(19.0H X 13.9 DIA.)

BACKPLATE: 4 1/4" SQ (10.8 CM)

WIRING: SINGLE CANDELABRA-BASE

#### **METAL FINISHES**

BRUSHED BRASS
LIGHT ANTIQUE BRASS
DARK ANTIQUE BRASS
MATTE BRASS
POLISHED NICKEL
SATIN NICKEL
OIL RUBBED BRONZE
GLOSS WHITE POWDER COAT
MATTE BLACK POWDER COAT
PATINATED STEEL

#### **LEATHER OPTIONS**

BLACK BUFFALO GRAIN BROWN BUFFALO GRAIN

### **GLASS OPTIONS**

COLOR (CHOOSE ONE)

CLEAR

SMOKE

TEXTURE (CHOOSE ONE)

SMOOTH

FROSTED (INSIDE)

NOTE: