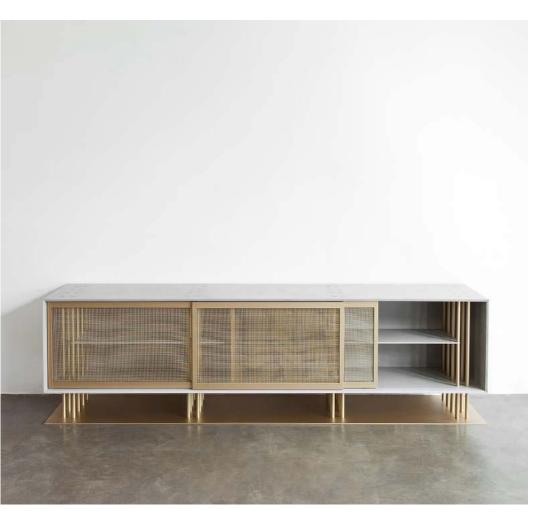

## Laisse Béton Washington Credenza

Concrete C1, C2, C3, C4

Metal M1, M2, M3, M4, M5, M6

Wood W1, W2, W3

Size Cm I 225 L  $\times$  45 W  $\times$  60 H

II 225 L  $\times$  45 W  $\times$  85 H

Inches I  $88 \frac{1}{2} L \times 17 \frac{3}{4} W \times 23 \frac{5}{8} H$ 