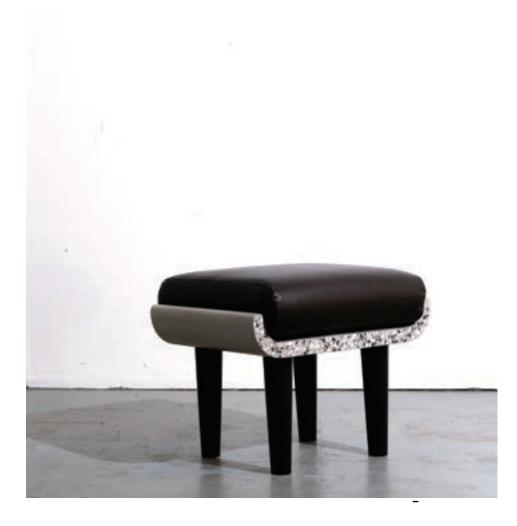

# THE U SIT

Drawing inspiration from the elegant Asante wooden Sesedwa stools of Ghana in West Africa, the U Sit Stool captures the essence of this tradition. Its design showcases a curved cast terrazzo concrete seat, cradling a plush and substantial cushion.

#### MATERIALS

BASE: concrete with mixed aggregates CUSHION: COM LEGS: blackened Ash

#### CUSTOMIZATIONS

The U Sit's concrete seat is designed to be in colors Ash or White.

The upholstery is completely customizable as it is customer's own material (COM).