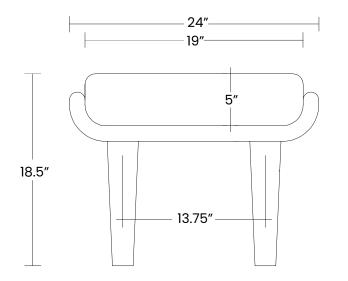

## **OSO** CREATIONS





# THE U SIT

Drawing inspiration from the elegant Asante wooden Sesedwa stools of Ghana in West Africa, the U Sit Stool captures the essence of this tradition. Its design showcases a curved cast terrazzo concrete seat, cradling a plush and substantial cushion.

#### DIMENSIONS

HEIGHT: 18" LENGTH: 24" DEPTH: 20"

WEIGHT 80lbs

#### MATERIALS

BASE: concrete with mixed aggregates CUSHION: COM LEGS: blackened Ash

#### CUSTOMIZATIONS

The U Sit's concrete seat is designed to be in colors Ash or White.



The upholstery is completely customizable as it is customer's own material (COM).

### MADE IN NYC