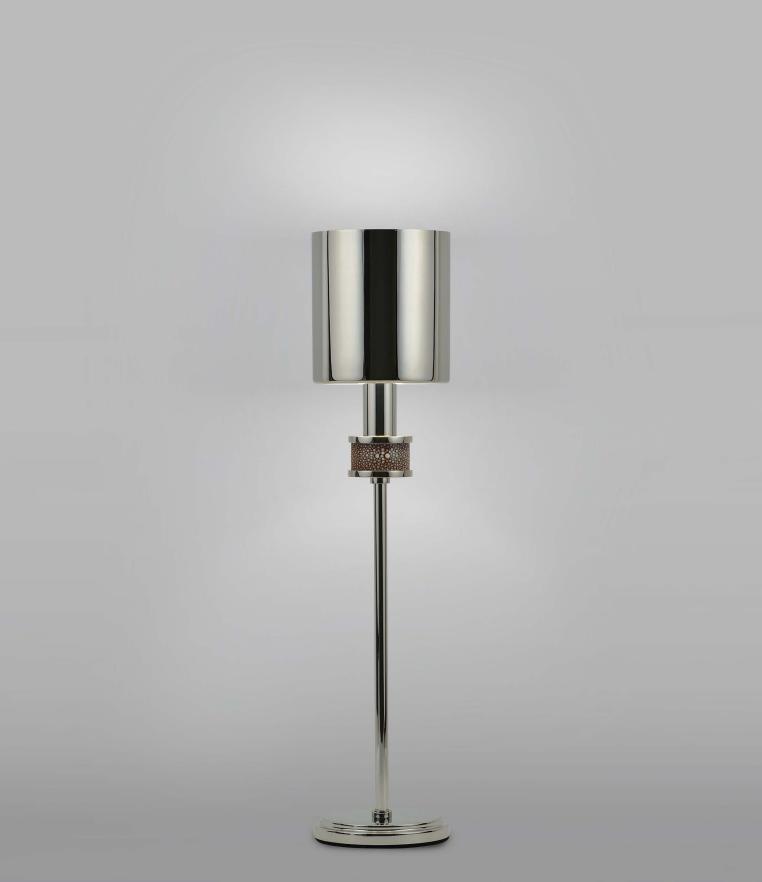

# Topanga Petite Table Lamp

### MODEL # 10518

This highly customizable, swing arm floor lamp is available in six metal finish options, with the hubs that can be configured in one of five shagreen color options or one of three wood options.

#### MATERIALS

Brass

#### FINISHES

Antiqued Boyd Brass, Blackened Brass, Polished Brass, Satin Brass, Polished Nickel, Satin Nickel.

#### Shagreen Collar:

Charcoal, Chocolate, Peony, Sage Green or Sand. Shagreen is subject to dye lot and cut variations.

# Wood Collar:

Grey Cerused Oak, Natural Maple or Natural Walnut