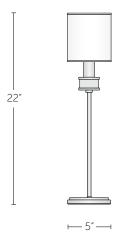

#### Incandescent

One, Candelabra base, B10, 40w max. lamp (not included). Compatible with LED Screw-in lamps

| DIMENSIONS                                            | WEIGHT |
|-------------------------------------------------------|--------|
| W 5" x H 22" x Base 5" Diam.                          | 5 lbs. |
| W 12.7 cm x H 55.8 cm x Base 12.7 cm                  | 1.1 kg |
| White Linen or finished Metal (upcharge) Round Shade. |        |
| 5 dia. x 5.5" H or 12.7 x 14 cm                       |        |