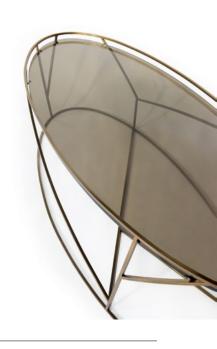

## THICKET

Inspired by a dense group of indigenous trees in the Anderson Valley of Northern California, our seamless metal branch-like Thicket Coffee Table offers a quite and strong presence in front of the sofa.

Its graceful, elongated oval structure with a recessed glass surface is artisan crafted by hand in steel with a plated patina finish.

Handcrafted in California.