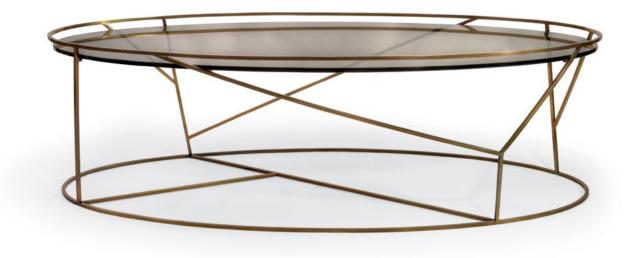

## THICKET

Inspired by a dense group of indigenous trees in the Anderson Valley of Northern California, our seamless metal branch-like Thicket Coffee Table offers a quite and strong presence in front of the sofa.

Its graceful, elongated oval structure with a recessed glass surface is artisan crafted by hand in steel with a plated patina finish.

Handcrafted in California.

## DIMENSIONS

Oval 48"L x 26"W x 18"H

60"L x 326"W x 18"H

Round 44"D x 18"H

52"D x 18"H

Square 44"W x 44"L x 18"H

48"W x 48"L x 18"H

Rectangle 50"W x 20"D x 18"H