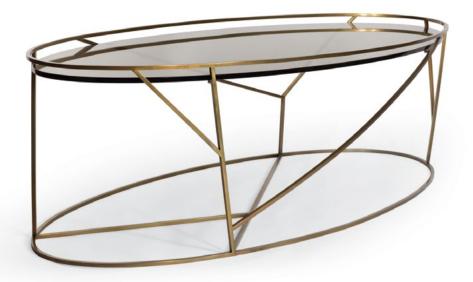

## THICKET

Inspired by a dense group of indigenous trees in the Anderson Valley of Northern California, our seamless metal branch-like Thicket Coffee Table offers a quite and strong presence in front of the sofa.

Its graceful, elongated oval structure with a recessed glass surface is artisan crafted by hand in steel with a plated patina finish.

Handcrafted in California.

## DIMENSIONS

Oval 48"L x 26"W x 18"H

60"L x 326"W x 18"H

Round 44"D x 18"H

52"D x 18"H

Square 44"W x 44"L x 18"H

48"W x 48"L x 18"H

Rectangle 50"W x 20"D x 18"H