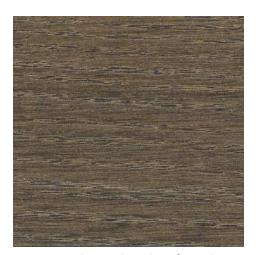

## WOOD FINISHES (WHITE OAK)

All Ted Boerner White Oak Samples apply to the all Ted Boerner Products

White Oak Clear WOCL #0601

White Oak Bleached Ceruse WOBC #0604

White Oak Dark Driftwood WODD #0609

White Oak Black Brown WOBB #0612