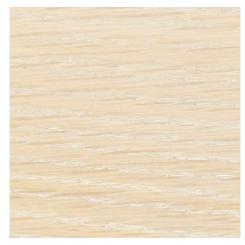

## WOOD FINISHES (WHITE OAK)

All Ted Boerner White Oak Samples apply to the all Ted Boerner Products

White Oak Clear WOCL #0601

White Oak Bleached Ceruse WOBC #0604

White Oak Dark Driftwood WODD #0609

White Oak Black Brown WOBB #0612