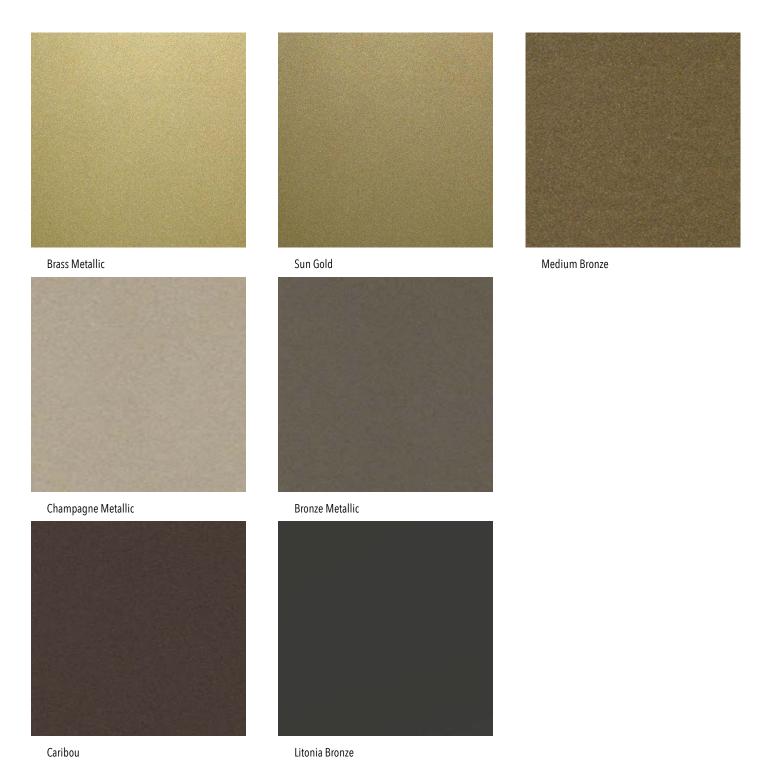

White Oak Light Brown

White Oak Warm Gray

All TED BOERNER Powder Coat Metal Finishes apply to the following Ted Boerner Products:

## HEDGE NIGHTSTANDS, SKOOP CHAIR and OTTOMAN on a SWIVEL, BLOCK TABLE, CLOUDBOX BED and SEATING

FINISH DISCLAIMER - Powder coat finishes on metal are typically fairly accurate however, please keep in mind that variations in the process, base materials and conditions during application may cause the final finish to vary slightly. Inherent disparities in color, texture and sheen are to be expected.

IMAGE DISCLAIMER - Screen and printed images of colors and finishes vary on screens and printers used to view or print. The images on this page represent the range in our collection but can only approximate the actual finish and its qualities. If needed please request actual samples from your sales representative.