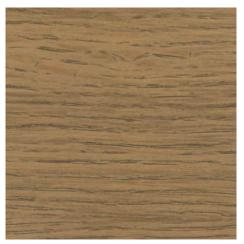

## WOOD FINISHES (WHITE OAK)

All Ted Boerner White Oak Samples apply to the all Ted Boerner Products

White Oak Clear WOCL #0601

White Oak Bleached Ceruse WOBC #0604

White Oak Dark Driftwood WODD #0609

White Oak Black Brown WOBB #0612

White Oak Light Brown

White Oak Warm Gray

All TED BOERNER Powder Coat Metal Finishes apply to the following Ted Boerner Products: