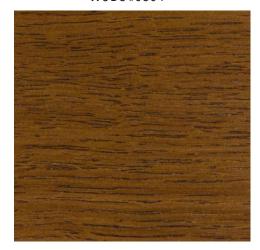

## WOOD FINISHES (WHITE OAK)

All Ted Boerner White Oak Samples apply to the all Ted Boerner Products

White Oak Clear WOCL #0601

White Oak Bleached Ceruse WOBC #0604

White Oak Dark Driftwood WODD #0609

White Oak Black Brown WOBB #0612