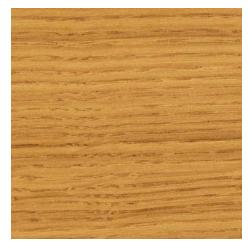

## WOOD FINISHES (WHITE OAK)

All Ted Boerner White Oak Samples apply to the all Ted Boerner Products

White Oak Clear WOCL #0601

White Oak Bleached Ceruse WOBC #0604

White Oak Dark Driftwood WODD #0609

White Oak Black Brown WOBB #0612