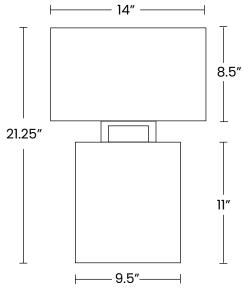

# **OSO** CREATIONS





# STACK LAMP

The Stack Lamp boasts a smooth, expertly-crafted concrete base that adds a touch of contemporary sophistication to any room. Its minimalist design exudes a sense of refinement, making it a versatile addition to your home. The concrete base is adorned with crushed clear glass aggregates that catch and refract light, creating a captivating interplay of textures and subtle sparkle.

### DIMENSIONS

HEIGHT: 21.25" LENGTH: 17" DEPTH: 7"

WEIGHT 25lbs

#### MATERIALS

Integrally colored cast concrete using recycled clear crushed glass with a linen shade

# CUSTOMIZATIONS

The Stack Lamp is available in black or white concrete with crushed clear glass aggregates.



# MADE IN NYC