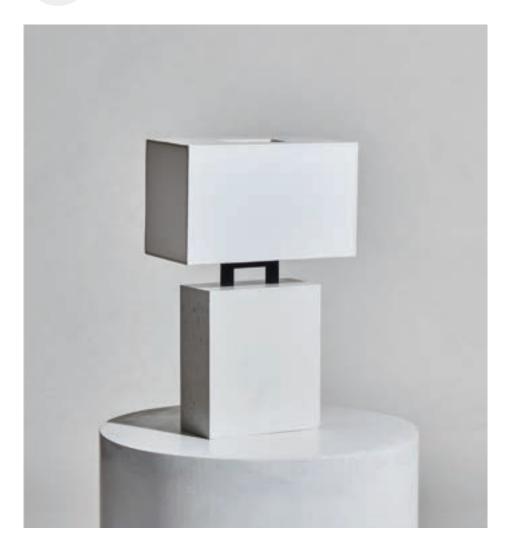

# STACK LAMP

The Stack Lamp boasts a smooth, expertly-crafted concrete base that adds a touch of contemporary sophistication to any room. Its minimalist design exudes a sense of refinement, making it a versatile addition to your home. The concrete base is adorned with crushed clear glass aggregates that catch and refract light, creating a captivating interplay of textures and subtle sparkle.

### DIMENSIONS

HEIGHT: 21.25" LENGTH: 17" DEPTH: 7"

WEIGHT 25lbs

#### MATERIALS

Integrally colored cast concrete using recycled clear crushed glass with a linen shade