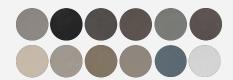

#### CUSTOMIZATIONS

The Stack Shelves are available in a high-polish cash finish. They come in a variety of lengths and heights in our standard 12 colors.

The brackets come in the following finishes: antiqued brass, polished brass, polished stainless steel, and blackened steel