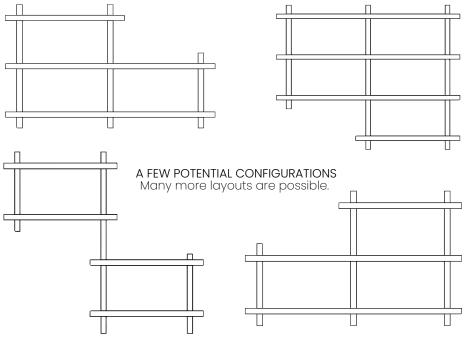

# STACK SHELVES

The Stack Shelves elevate any space.
Designed for both style and durability,
these shelves seamlessly blend
industrial charm with modern
aesthetics. With countless
configurations, the customization
possibilities are endless.