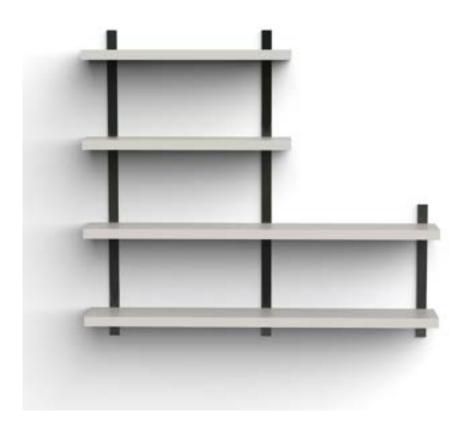

# STACK SHELVES

The Stack Shelves elevate any space.
Designed for both style and durability,
these shelves seamlessly blend
industrial charm with modern
aesthetics. With countless
configurations, the customization
possibilities are endless.

### DIMENSIONS

| Shelves          | Brackets |
|------------------|----------|
| 32"L x 10"D x 2" | 26"      |
| 42"L x 10"D x 2" | 46"      |
| 48"L x 10"D x 2" | 64"      |
| 74"L x 10"D x 2" |          |

#### MATERIALS

Concrete with brass or steel brackets