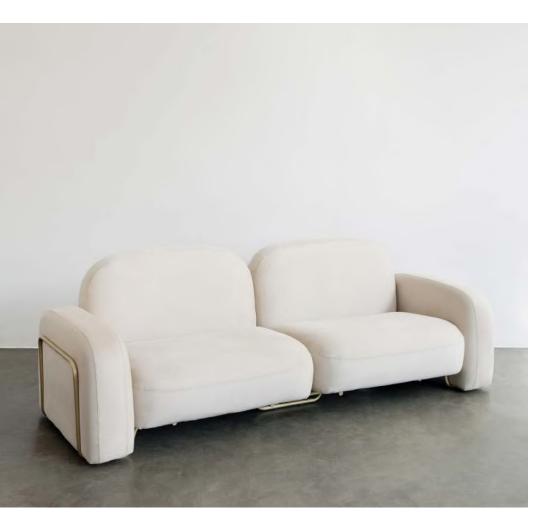

## Pipeline Sol Sofa

Metal M1, M2, M3, M4, M5, M6

Upholstery Novabuck® "suede" leather made in

Italy, scotch-guarded and washable. Available in Sable, Chamois, Bronze, Tundra, Indigo, Ardoise and Noir. Velvet: catalog available upon request.

Cushions Available in Semi-firm, Firm and Extra-

firm.

Size Cm: 229 L x 100 W x 78 H

Inches: 90 1/8 L x 39 3/8 W x 40 3/4 H

COM option available upon request and approval by our studio. Estimated yardage: 16.5 yd or 15 m. Additional