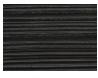

RIFT CUT WHITE OAK: WHITE WASH W/ GREY CERUSE

NATURAL WALNUT

MEDIUM WALNUT

DISTRESSED BLACKENED FIR

MACASSAR EBONY NATURAL (Premium)

MACASSAR EBONY BLACK (Premium)