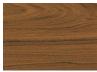

### **STAINED WOOD VENEER**

RIFT CUT WHITE OAK: NATURAL

RIFT CUT WHITE OAK: DARK

RIFT CUT WHITE OAK: BLACK

RIFT CUT WHITE OAK: WHITE WASH

RIFT CUT WHITE OAK: GREY WASH

RIFT CUT WHITE OAK: BLACK CERUSE W/ WHITE FILL

RIFT CUT WHITE OAK: WHITE WASH W/ GREY CERUSE

NATURAL WALNUT

MEDIUM WALNUT

DISTRESSED BLACKENED FIR

MACASSAR EBONY NATURAL (Premium)

MACASSAR EBONY BLACK (Premium)