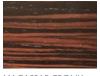

RIFT CUT WHITE OAK: WHITE WASH W/ GREY CERUSE

NATURAL WALNUT

MEDIUM WALNUT

DISTRESSED BLACKENED FIR

MACASSAR EBONY NATURAL (Premium)

MACASSAR EBONY BLACK (Premium)

## METAL (All finishes unsealed. Performance coating available / recommended for exterior/high humidity locations)

STAINED WOOD VENEER: SAPELE (Premium)

POLISHED STAINLESS STEEL (Premium, only available on select products.)