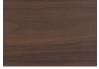

### **STAINED WOOD VENEER**

RIFT CUT WHITE OAK: NATURAL

RIFT CUT WHITE OAK: DARK

RIFT CUT WHITE OAK: BLACK

RIFT CUT WHITE OAK: WHITE WASH

RIFT CUT WHITE OAK: GREY WASH

RIFT CUT WHITE OAK: BLACK CERUSE W/ WHITE FILL

RIFT CUT WHITE OAK: WHITE WASH W/ GREY CERUSE

NATURAL WALNUT

MEDIUM WALNUT

DISTRESSED BLACKENED FIR

MACASSAR EBONY NATURAL (Premium)

MACASSAR EBONY BLACK (Premium)