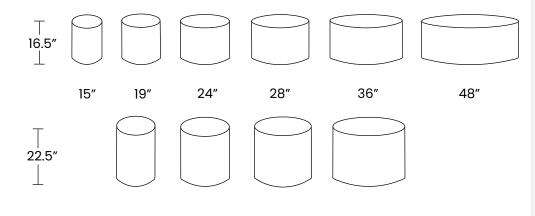

## DIMENSIONS

15" D x 16.5" H | 65lbs 19" D x 16.5" or 22.5" H | 70 or 80lbs 24" D x 16.5" or 22.5" H | 90 or 105lbs 28" D x 16.5" or 22.5" H | 110 or 130lbs 36" D x 16.5" or 22.5" H | 160 or 185lbs 48" D x 16.5" H | 300lbs