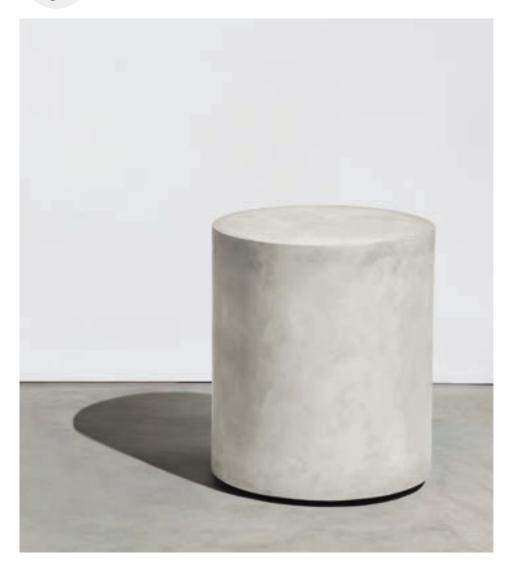

# T H E R O L L E R B O Y

The Rollerboys appear as solid stone cores, offering a substantial feel, yet they are surprisingly lightweight. Their recessed wheels grant them the illusion of effortlessly gliding, almost as if they're floating. With its minimalist geometry, exceptional mobility, and modular design, the Rollerboy proves astonishingly versatile. They can serve as a chair, a table, an ottoman, or be clustered together to form a captivating coffee table.

### MATERIALS

Concrete and rubber caster locking wheels