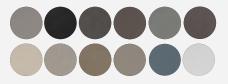

### CUSTOMIZATIONS

The Rollerboys come in a hand-troweled or high-polish finish in our standard 12 colors.

Custom sizes and colors are available upon request.

MADE IN NYC