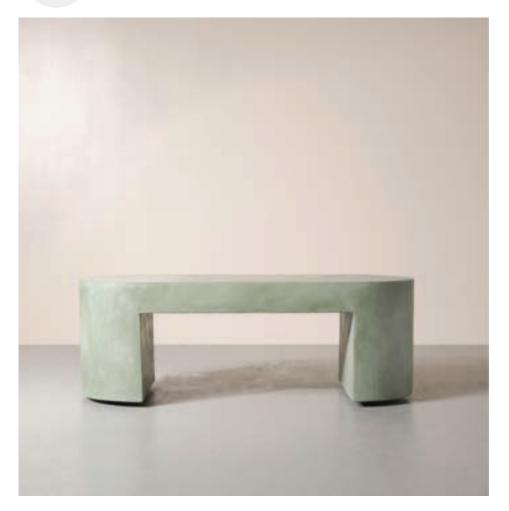

# ROLLERBENCH

With its sculpturally inspired design, the Rollerbench boasts sleek lines and sophisticated forms. This design has been crafted to embrace versatility, seamlessly adaptable to both indoor and outdoor settings. Functions as a coffee table, entryway bench, or even an ottoman, the Rollerbench redefines utility. Supported by recessed locking wheels, this piece is completely mobile.

## MATERIALS

Concrete with rubber locking caster wheels