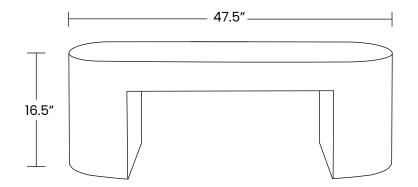

# **OSO** CREATIONS





# ROLLERBENCH

With its sculpturally inspired design, the Rollerbench boasts sleek lines and sophisticated forms. This design has been crafted to embrace versatility, seamlessly adaptable to both indoor and outdoor settings. Functions as a coffee table, entryway bench, or even an ottoman, the Rollerbench redefines utility. Supported by recessed locking wheels, this piece is completely mobile.

#### DIMENSIONS

HEIGHT: 16.5" LENGTH: 47.5" DEPTH: 20"

WEIGHT 110lbs

## MATERIALS

Concrete with rubber locking caster wheels

## CUSTOMIZATIONS

The Rollebench comes in a hand-troweled or high-polish finish in our standard 12 colors.



Custom sizes and colors are available upon request.

MADE IN NYC