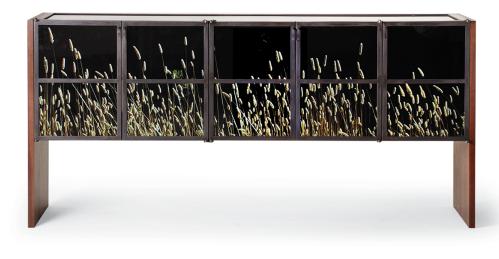

**REVERIE** Steel Frame Case 72.5L x 19D x 35H

Solid Wood Slab Legs & Photo-Backed Glass

## DIMENSIONS

72.5L x 19D x 35H with metal frame base 74.5L x 19D x 35H with solid wood slab legs

Custom requests for inserts, colors, dimensions and functionality are welcome.

Shown with back-painted glass inserts as well as with photobacked glass the smooth finished blackened steel structure can frame a variety of material inserts.