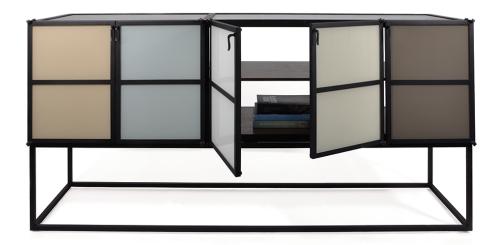

Hand-crafted with precision and refinement suitable to high-end luxury projects, Reverie transcends its industrial roots.

Useful as a server, media case, bar or any other storage concept.

## DIMENSIONS

72.5L x 19D x 35H with metal frame base 74.5L x 19D x 35H with solid wood slab legs

Custom requests for inserts, colors, dimensions and functionality are welcome.

Shown with back-painted glass inserts as well as with photobacked glass the smooth finished blackened steel structure can frame a variety of material inserts.