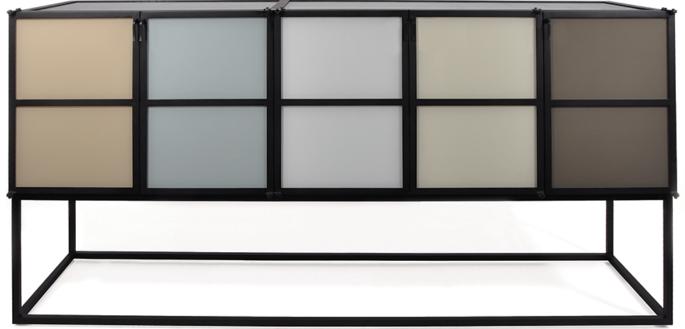

## **REVERIE CASES**

Inspired by the veiled apertures of industrial warehouse windows and the clandestine worlds behind them, the Reverie Steel Frame Case brings a strong and elegant presence to any space.

Hand-crafted with precision and refinement suitable to high-end luxury projects, Reverie transcends its industrial roots.

Useful as a server, media case, bar or any other storage concept.

## DIMENSIONS

72.5L x 19D x 35H with metal frame base 74.5L x 19D x 35H with solid wood slab legs

Custom requests for inserts, colors, dimensions and functionality are welcome.

Shown with back-painted glass inserts as well as with photobacked glass the smooth finished blackened steel structure can frame a variety of material inserts.