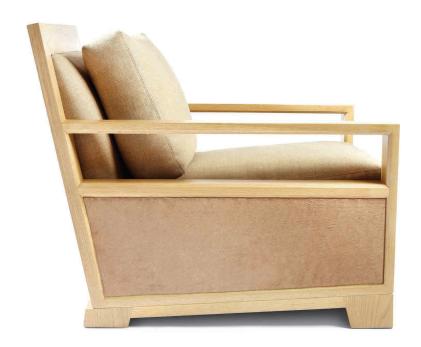

## **PORTRAIT CHAIR**

In deference to the Arts and Crafts values of quality and craftsmanship, the Portrait Chair is a companion to the Portrait Sofa and comfortable on its own providing a tailored abundance of comfort and style. An exposed wood frame surrounds the back and arms Arm options make this collection adaptable to a variety of contexts. Open arm slots keep it light and airy; a bookshelf arm option provides spaces for books and provides a built in end table; and the upholstered arm gives it a more transitional style.

Handcrafted in California.

DIMENSIONS

29"W x 36.5"D x 30"H

WOOD/FINISH

 $\label{thm:conditions} \mbox{Available in Ted Boerner standard woods and finishes.}$ 

2 of 2 telephone: 415.487.0110 tedboerner.com