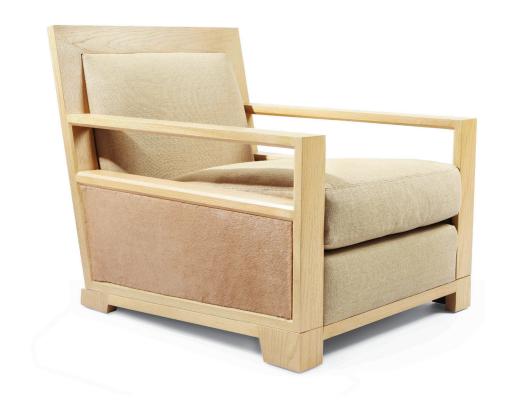

## **PORTRAIT CHAIR**

In deference to the Arts and Crafts values of quality and craftsmanship, the Portrait Chair is a companion to the Portrait Sofa and comfortable on its own providing a tailored abundance of comfort and style. An exposed wood frame surrounds the back and arms Arm options make this collection adaptable to a variety of contexts. Open arm slots keep it light and airy; a bookshelf arm option provides spaces for books and provides a built in end table; and the upholstered arm gives it a more transitional style.

Handcrafted in California.

DIMENSIONS

29"W x 36.5"D x 30"H

WOOD/FINISH

 $\label{thm:conditions} \mbox{Available in Ted Boerner standard woods and finishes.}$ 

2 of 2 telephone: 415.487.0110 tedboerner.com