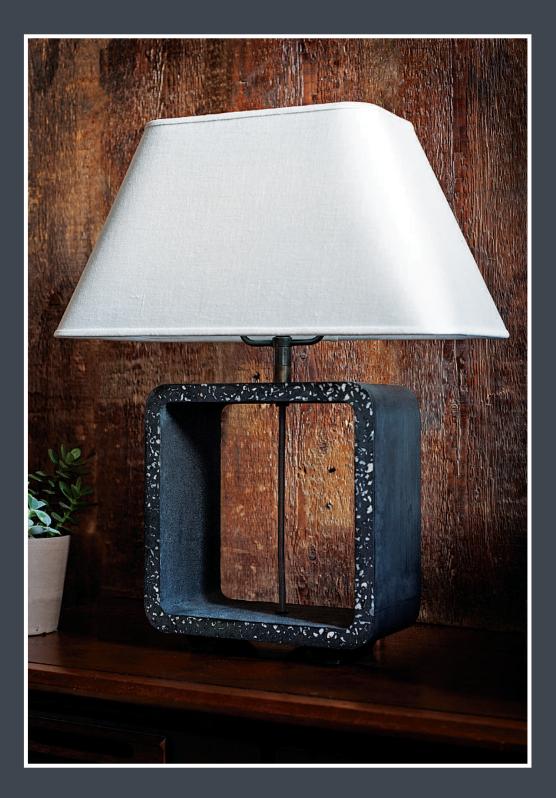

## OPEN LAMP

This sculptural table lamp is an exploration of space and texture with three distinct surfaces: a smooth but pock-marked cast surface on the outside, a textured leather-like surface on the interior of the lamp body, and a polished terrazzo-like surface of the narrow faces of the concrete lamp body. The open body exposes a fabric-covered cord that extends through the central void and culminates in a rounded, tapered linen shade.