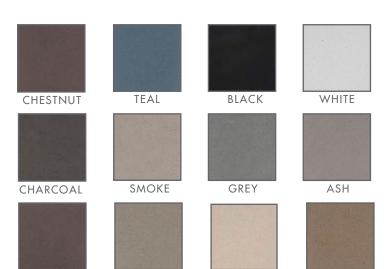

### **MATERIALS**

Body is colored cast concrete with marble aggregate, available in 12 standard colors. Shade is linen, available in white or grey.

### **CONCRETE COLORS**

Our concrete furniture line is available in any of our 12 standard cast concrete colors. Shown at left are our signature cast concrete finishes, which are honed and brought to a high polish. Custom colors can be made by request.