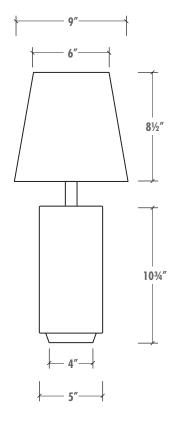

### **DIMENSIONS**

10 34" tall and is 5" wide, with the tapered linen shade measuring 17" wide and 8 ½" tall. The lamp overall is 21 ¼" tall

SAND

TAN

TAUPE

LEATHER