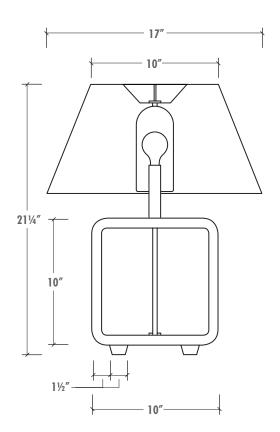

### **DIMENSIONS**

10 34" tall and is 5" wide, with the tapered linen shade measuring 17" wide and 8 ½" tall. The lamp overall is 21 ¼" tall

SAND

TAN

TAUPE

LEATHER