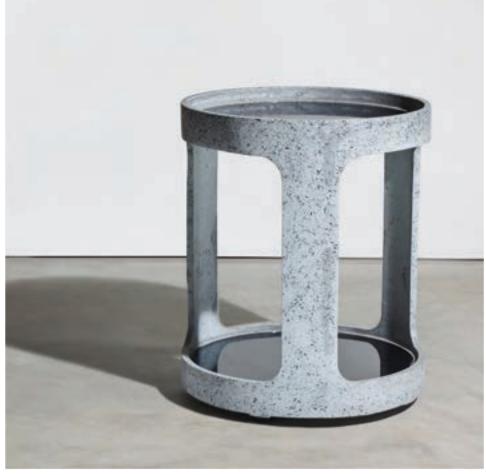

# OPEN BAR ROLLER

Our reinterpretation of the timeless bar cart: a body crafted in our lustrous high-polish cast finish, featuring exposed crushed clear glass fragments. The top and underside of the shelves are adorned with smoky mirrors that generate an endless play of reflections. Enhanced with discreet recessed locking casters, the Open Bar seamlessly transitions from space to space.

## MATERIALS

Integrally colored cast concrete using recycled clear crushed glass with gray mirrors