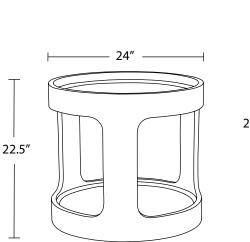

24″

# OPEN BAR ROLLER

Our reinterpretation of the timeless bar cart: a body crafted in our lustrous high-polish cast finish, featuring exposed crushed clear glass fragments. The top and underside of the shelves are adorned with smoky mirrors that generate an endless play of reflections. Enhanced with discreet recessed locking casters, the Open Bar seamlessly transitions from space to space.

#### DIMENSIONS

HEIGHT: 22.5" or 28.5" DIAMETER: 24"

WEIGHT 95 or 110lbs

## MATERIALS

Integrally colored cast concrete using recycled clear crushed glass with gray mirrors

## CUSTOMIZATIONS

The Open Bar Roller comes in the Crushed Glass finish in our 12 standard colors.



Custom sizes and colors are available upon request.

#### MADE IN NYC