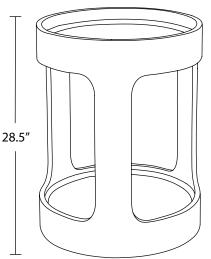

24″

# OPEN BAR ROLLER

Our reinterpretation of the timeless bar cart: a body crafted in our lustrous high-polish cast finish, featuring exposed crushed clear glass fragments. The top and underside of the shelves are adorned with smoky mirrors that generate an endless play of reflections. Enhanced with discreet recessed locking casters, the Open Bar seamlessly transitions from space to space.

#### DIMENSIONS

HEIGHT: 22.5" or 28.5" DIAMETER: 24"

WEIGHT 95 or 110lbs

## MATERIALS

Integrally colored cast concrete using recycled clear crushed glass with gray mirrors

## CUSTOMIZATIONS

The Open Bar Roller comes in the Crushed Glass finish in our 12 standard colors.



Custom sizes and colors are available upon request.

#### MADE IN NYC