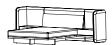

#### SHOWN

Wood: Ash in Shiro Finish
Outside Upholstery & Headboard: Jiun Ho Textile - Geisha-onsen
Inside Upholstery: Jiun Ho Textile - Goma-limestone

#### **MORI BED**

#### TWIN

BD-20-108-T

**W** 111" (283 cm) **D** 87" (221 cm) **H** 48.5" (123 cm)

**PLATFORM H** 10" (25 cm)

**COM** Outside &Inside 20 yds and Headboard 5.5 yds **COL** Outside &Inside 360 sq ft and Headboard 99 sq ft

### QUEEN

BD-20-108-Q

**W** 133" (338 cm) **D** 92" (234 cm) **H** 48.5" (123 cm)

**PLATFORM H** 10" (25 cm)

**COM** Outside &Inside 20 yds and Headboard 5.5 yds **COL** Outside &Inside 360 sq ft and Headboard 99 sq ft

# KING

BD-20-108-K

**W** 149" (378 cm) **D** 92" (234 cm) **H** 48.5" (123 cm)

**PLATFORM H** 10" (25 cm)

**COM** Outside &Inside 20 yds and Headboard 5.5 yds **COL** Outside &Inside 360 sq ft and Headboard 99 sq ft

## **CALIFORNIA KING**

BD-20-108-CK

**W** 145" (338 cm) **D** 96" (244 cm) **H** 48.5" (123 cm)

**PLATFORM H** 10" (25 cm)

**COM** Outside &Inside 20 yds and Headboard 5.5 yds **COL** Outside &Inside 360 sq ft and Headboard 99 sq ft