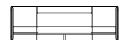

#### SHOWN

Wood: Ash in Shiro Finish
Outside Upholstery & Headboard: Jiun Ho Textile - Geisha-onsen
Inside Upholstery: Jiun Ho Textile - Goma-limestone

#### **MORI BED**

#### TWIN

BD-20-108-T

**W** 111" (283 cm) **D** 87" (221 cm) **H** 48.5" (123 cm)

**PLATFORM H** 10" (25 cm)

**COM** Outside &Inside 20 yds and Headboard 5.5 yds **COL** Outside &Inside 360 sq ft and Headboard 99 sq ft

### QUEEN

BD-20-108-Q

**W** 133" (338 cm) **D** 92" (234 cm) **H** 48.5" (123 cm)

**PLATFORM H** 10" (25 cm)

**COM** Outside &Inside 20 yds and Headboard 5.5 yds **COL** Outside &Inside 360 sq ft and Headboard 99 sq ft

# KING

BD-20-108-K

**W** 149" (378 cm) **D** 92" (234 cm) **H** 48.5" (123 cm)

**PLATFORM H** 10" (25 cm)

**COM** Outside &Inside 20 yds and Headboard 5.5 yds **COL** Outside &Inside 360 sq ft and Headboard 99 sq ft

## **CALIFORNIA KING**

BD-20-108-CK

**W** 145" (338 cm) **D** 96" (244 cm) **H** 48.5" (123 cm)

**PLATFORM H** 10" (25 cm)

**COM** Outside &Inside 20 yds and Headboard 5.5 yds **COL** Outside &Inside 360 sq ft and Headboard 99 sq ft