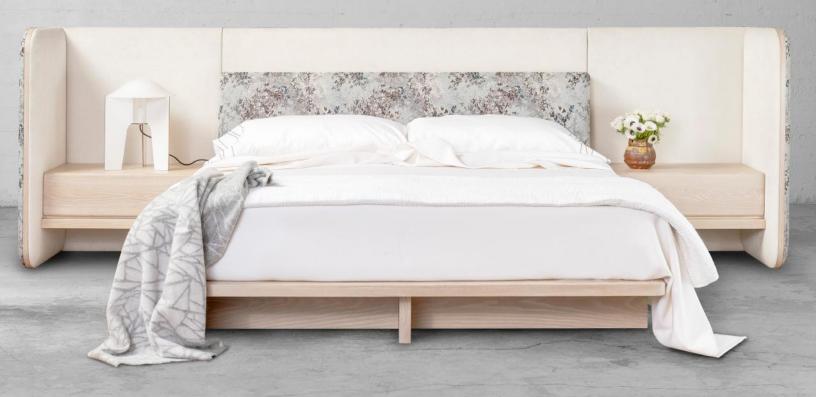

#### SHOWN

Wood: Ash in Shiro Finish
Outside Upholstery & Headboard: Jiun Ho Textile - Geisha-onsen
Inside Upholstery: Jiun Ho Textile - Goma-limestone

#### **MORI BED**

#### TWIN

BD-20-108-T

**W** 111" (283 cm) **D** 87" (221 cm) **H** 48.5" (123 cm)

**PLATFORM H** 10" (25 cm)

**COM** Outside &Inside 20 yds and Headboard 5.5 yds **COL** Outside &Inside 360 sq ft and Headboard 99 sq ft

### QUEEN

BD-20-108-Q

**W** 133" (338 cm) **D** 92" (234 cm) **H** 48.5" (123 cm)

**PLATFORM H** 10" (25 cm)

**COM** Outside &Inside 20 yds and Headboard 5.5 yds **COL** Outside &Inside 360 sq ft and Headboard 99 sq ft

# KING

BD-20-108-K

**W** 149" (378 cm) **D** 92" (234 cm) **H** 48.5" (123 cm)

**PLATFORM H** 10" (25 cm)

**COM** Outside &Inside 20 yds and Headboard 5.5 yds **COL** Outside &Inside 360 sq ft and Headboard 99 sq ft

## **CALIFORNIA KING**

BD-20-108-CK

**W** 145" (338 cm) **D** 96" (244 cm) **H** 48.5" (123 cm)

**PLATFORM H** 10" (25 cm)

**COM** Outside &Inside 20 yds and Headboard 5.5 yds **COL** Outside &Inside 360 sq ft and Headboard 99 sq ft