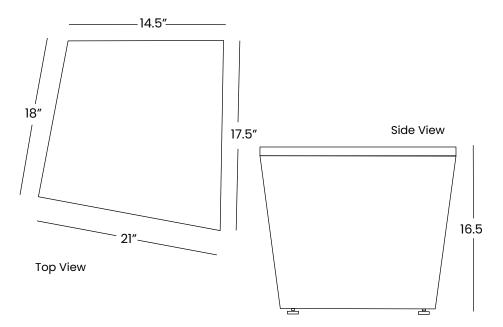

#### DIMENSIONS

HEIGHT: 16.5" WIDTH: 18" to 20" - tapers in 2" towards the bottom

WEIGHT 80lbs

MATERIALS Concrete