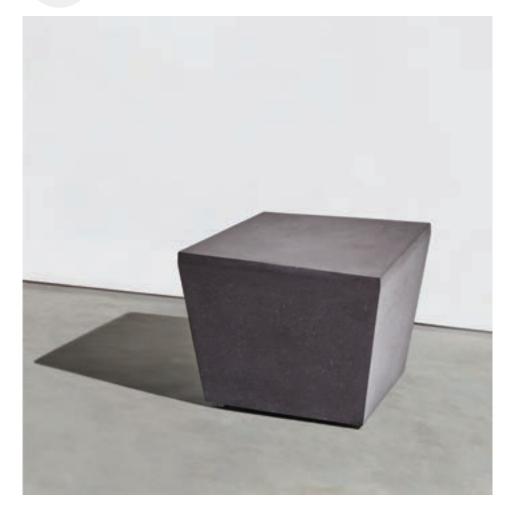

# SKEW TABLE

The Skew embodies an exploration of asymmetry within a compact, block-like form. Through skillfully polished walls of colored concrete, the table's structure tapers purposefully, concentrating volume towards its upper portion. This artful design imparts a striking resemblance to a sizable, multi-faceted gemstone.

#### DIMENSIONS

HEIGHT: 16.5" WIDTH: 18" to 20" - tapers in 2" towards the bottom

WEIGHT 80lbs

MATERIALS Concrete