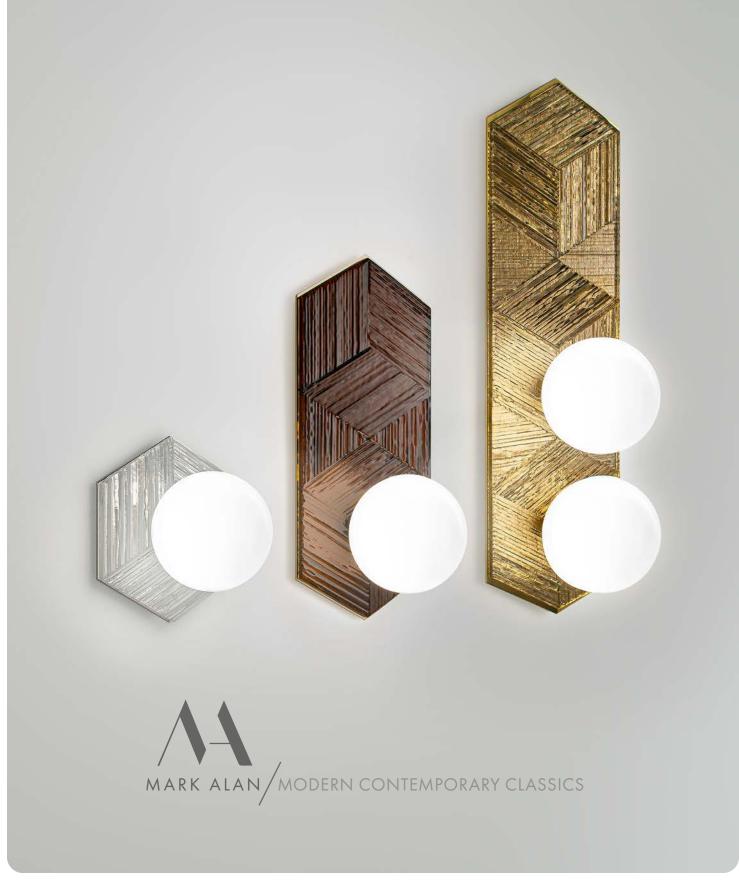

# MERCURY SCONCE COLLECTION

Featuring unique mirrored kiln-formed glass created by Mark Figueredo, each piece is carefully hand cut, polished, and then arranged into geometric patterns before being fused into its visually stunning final form. Available in 3 sizes, the fixture components and backplates can be ordered in a wide range of glass colors and finishes. Custom glass options are available and can be mixed and matched.

### MIRRORED KILN-FORMED GLASS

FIXTURE OPTIONS SHOWN:

Small Sconce – in Polished Nickel finish with White Wispy glass Medium Sconce – in Polished Brass finish with Bronze glass

Large Sconce – in Polished Brass finish with Brown Topaz glass