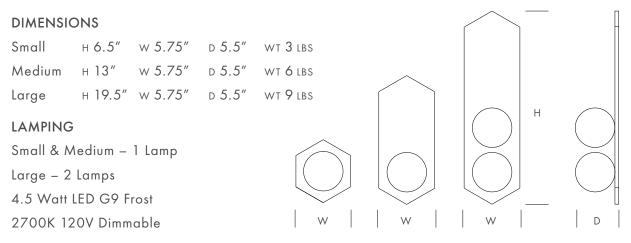

## THE MERCURY SCONCE COLLECTION



# MARK ALAN MODERN CONTEMPORARY CLASSICS

# MERCURY SCONCE COLLECTION

Featuring unique mirrored kiln-formed glass created by Mark Figueredo, each piece is carefully hand cut, polished, and then arranged into geometric patterns before being fused into its visually stunning final form. Available in 3 sizes, the fixture components and backplates can be ordered in a wide range of glass colors and finishes. Custom glass options are available and can be mixed and matched.

## SPECIFICATIONS:



### FINISHES

•Aged Bronze •Satin Brass •Polished Brass •Satin Stainless •Polished Staiunless •Blackened Steel •Black Enamel •White Enamel

### MIRRORED KILN-FORMED GLASS



FIXTURE OPTIONS SHOWN:

Small Sconce – in Polished Nickel finish with White Wispy glass Medium Sconce – in Polished Brass finish with Bronze glass

Large Sconce – in Polished Brass finish with Brown Topaz glass

Custom glass options available. Hand applied finishes are subject to slight variations of tone and density. Sample available by request upon order.