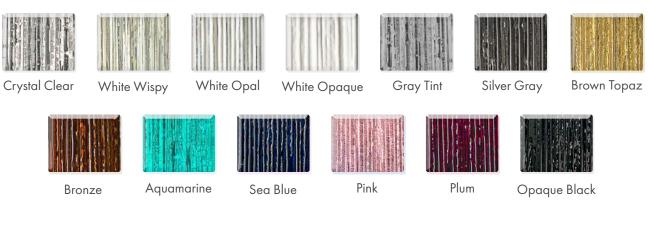

### MIRRORED KILN-FORMED GLASS

FIXTURE OPTIONS SHOWN:

Small Sconce – in Polished Nickel finish with White Wispy glass Medium Sconce – in Polished Brass finish with Bronze glass

Large Sconce – in Polished Brass finish with Brown Topaz glass

Custom glass options available. Hand applied finishes are subject to slight variations of tone and density. Sample available by request upon order.