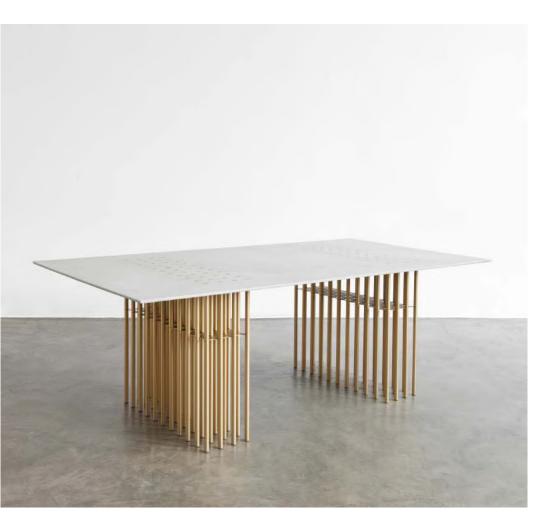

## Laisse Béton Leonard Desk & Console

Concrete C1, C2, C3, C4

Metal M1, M2, M3, M4, M5, M6

Wood W1, W2, W3

Sizes Desk

 $Cm \qquad I \quad 180 \; L \times 90 \; W \times 74 \; H$ 

II 210 L × 105 W × 74 H

Inches I  $70 \% L \times 35 \frac{1}{2} W \times 29 \frac{1}{8} H$ 

II 82 % L × 41 % W × 29 ⅓ H

Console

Cm 160 L × 45 W × 80 H Inches 63 L × 17 <sup>3</sup>/<sub>4</sub> W × 31 <sup>1</sup>/<sub>2</sub> H

Custom sizes available upon approval by our studio. Additional charges may

apply.

Origin Handcrafted and assembled In Italy.

Due to slight variations in metal finishing and and concrete mixing, the colors shown here cannot absolutely represent true quality and hue.

Prior to ordering, please reference finish samples available through your local showroom or sales representative.