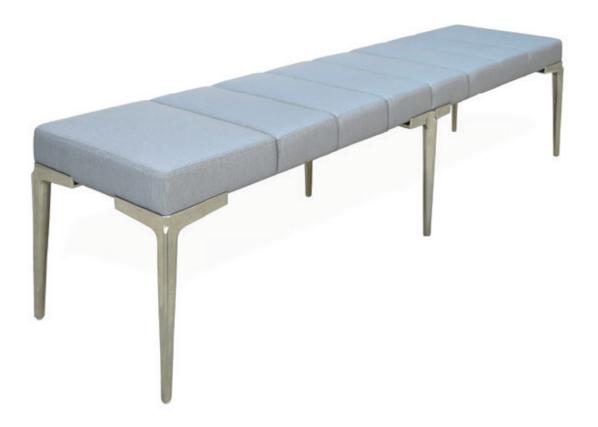

### KHEPERA EXTRA LARGE BENCHES

#### LEGS

Hand Patinated Metal Brushed Nickel Brushed or Polished Brass

COM Required: 3.7 m [4 yd]

COL Required: 6.7 m<sup>2</sup> [72 ft<sup>2</sup>]