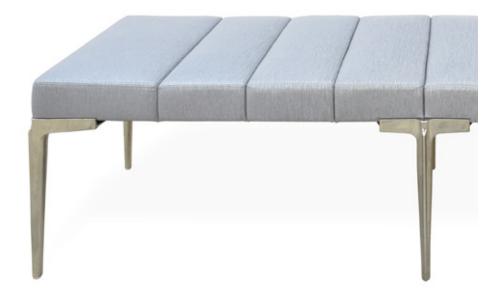

#### LEGS

Hand Patinated Metal Brushed Nickel Brushed or Polished Brass

COM Required: 3.7 m [4 yd]

COL Required: 6.7 m<sup>2</sup> [72 ft<sup>2</sup>]