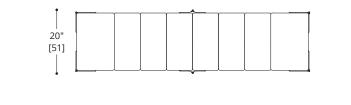

### KHEPERA EXTRA LARGE BENCHES

#### LEGS

Hand Patinated Metal Brushed Nickel Brushed or Polished Brass

COM Required: 3.7 m [4 yd]

COL Required: 6.7 m<sup>2</sup> [72 ft<sup>2</sup>]