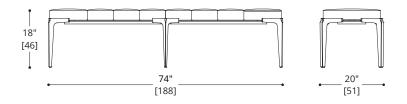

### KHEPERA EXTRA LARGE BENCHES

#### LEGS

Hand Patinated Metal Brushed Nickel Brushed or Polished Brass

COM Required: 3.7 m [4 yd]

COL Required: 6.7 m<sup>2</sup> [72 ft<sup>2</sup>]