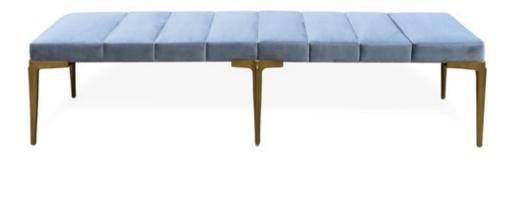

### KHEPERA EXTRA LARGE BENCHES

#### LEGS

Hand Patinated Metal Brushed Nickel Brushed or Polished Brass

COM Required: 3.7 m [4 yd]

COL Required: 6.7 m<sup>2</sup> [72 ft<sup>2</sup>]