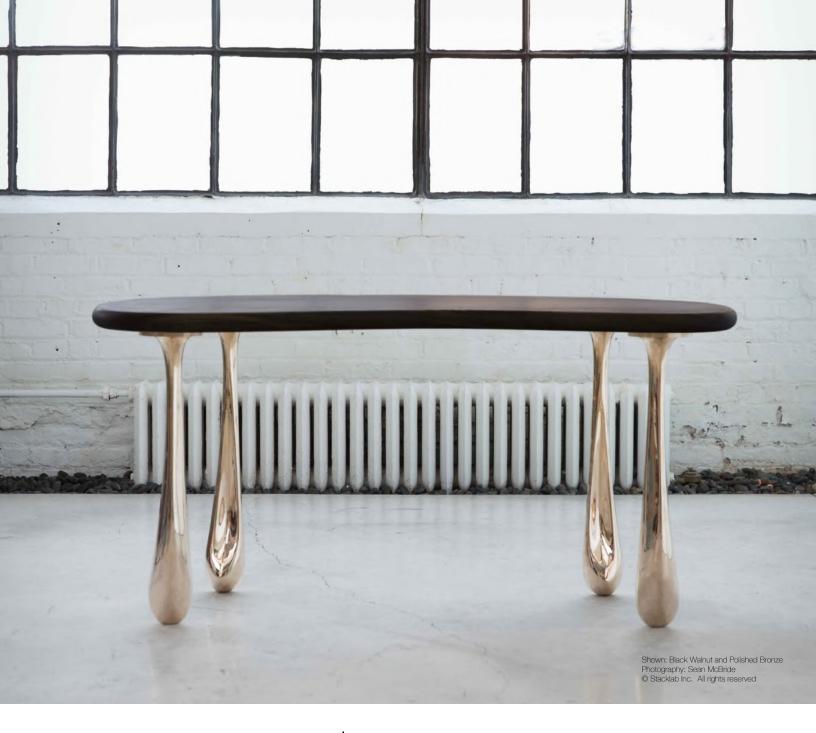

# Jupiter | Desk

This desk pairs our signature solid bronze Jupiter castings with a joined solid domestic hardwood or custom solid stone table top.

Honouring central-eastern Canada's manufacturing heritage, the Jupiter legs are cast in sand- the same process used to produce machine parts for heavy industry. The sand-casting process produces faintly perceptible irregularities that enhance the leg's tactile appeal.

The top is made of joined solid boards. The slightly different appearance of each board—so unlike the unnatural perfection of veneered furniture-generates unusual variety.

Rectilinear or organic shapes can be cut within the noted dimensions, without incurring additional costs.