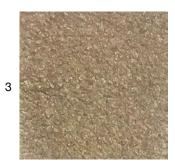

## **Table Top Material Options**

- 1. Black Walnut with Oil Finish
- 2. White Oak with Oil Finish (Indoor/Outdoor, pattination may occur)
- 3. Whtie Oak with Intense Black Oil Stain
- 4. Oxidized Maple with Oil or Lacquer Finish
- 5. Custom Solid Stone (Not Shown, Please Inquire)
- \* Please note that colours may vary between production runs.