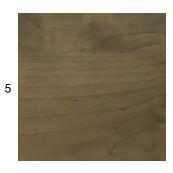

## **Table Top Material Options**

- 1. Black Walnut with Oil Finish
- 2. White Oak with Oil Finish (Indoor/Outdoor, pattination may occur)
- 3. Whtie Oak with Intense Black Oil Stain
- 4. Oxidized Maple with Oil or Lacquer Finish
- 5. Custom Solid Stone (Not Shown, Please Inquire)
- \* Please note that colours may vary between production runs.