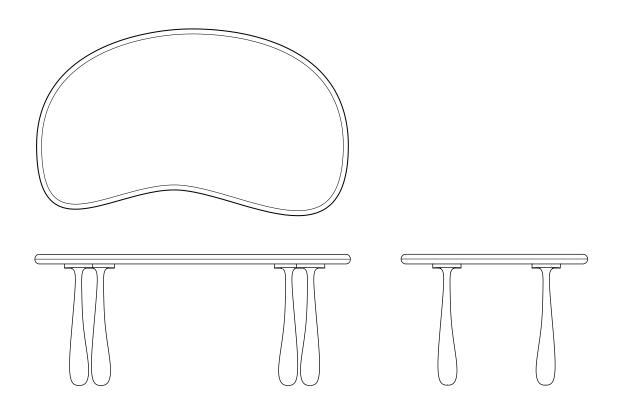

#### **Dimensions**

- 36" W x 72" L x 29-1/2" H
- 42" W x 84" L x 29-1/2" H

The top is made of joined solid boards. The slightly different appearance of each board—so unlike the unnatural perfection of veneered furniture-generates unusual variety.

Rectilinear or organic shapes can be cut within the noted dimensions, without incurring additional costs.