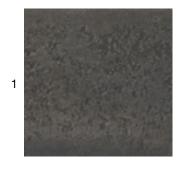

# Leg Material Options

- 1. Blackened Cast Aluminum with Wax Finish
- 2. Mirror Polished Cast Aluminum with Wax Finish
- 3. Satin Peened Bronze with Wax Finish
- 4. Mirror Polished Cast Bronze with Wax Finish
- 5. Cast Iron with Nordy Bronze Plate and Wax Finish
- \* Please note that colours may vary between production runs.