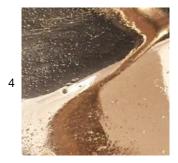

# Leg Material Options

- 1. Blackened Cast Aluminum with Wax Finish
- 2. Mirror Polished Cast Aluminum with Wax Finish
- 3. Satin Peened Bronze with Wax Finish
- 4. Mirror Polished Cast Bronze with Wax Finish
- 5. Cast Iron with Nordy Bronze Plate and Wax Finish
- \* Please note that colours may vary between production runs.