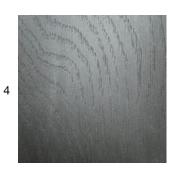

## **Table Top Material Options**

- 1. Black Walnut with Oil Finish
- 2. White Oak with Oil Finish (Indoor/Outdoor, pattination may occur)
- 3. Whtie Oak with Intense Black Oil Stain
- 4. Oxidized Maple with Oil or Lacquer Finish
- 5. Custom Solid Stone (Not Shown, Please Inquire)
- \* Please note that colours may vary between production runs.