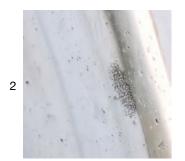

# Leg Material Options

- 1. Blackened Cast Aluminum with Wax Finish
- 2. Mirror Polished Cast Aluminum with Wax Finish
- 3. Satin Peened Bronze with Wax Finish
- 4. Mirror Polished Cast Bronze with Wax Finish
- 5. Cast Iron with Nordy Bronze Plate and Wax Finish
- \* Please note that colours may vary between production runs.