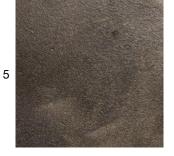

# Leg Material Options

- 1. Blackened Cast Aluminum with Wax Finish
- 2. Mirror Polished Cast Aluminum with Wax Finish
- 3. Satin Peened Bronze with Wax Finish
- 4. Mirror Polished Cast Bronze with Wax Finish
- 5. Cast Iron with Nordy Bronze Plate and Wax Finish
- \* Please note that colours may vary between production runs.