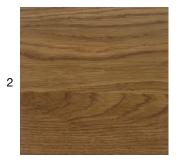

## **Table Top Material Options**

- 1. Black Walnut with Oil Finish
- 2. White Oak with Oil Finish (Indoor/Outdoor, pattination may occur)
- 3. Whtie Oak with Intense Black Oil Stain
- 4. Oxidized Maple with Oil or Lacquer Finish
- 5. Custom Solid Stone (Not Shown, Please Inquire)
- \* Please note that colours may vary between production runs.