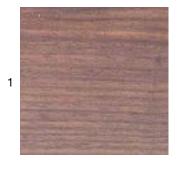

## **Table Top Material Options**

- 1. Black Walnut with Oil Finish
- 2. White Oak with Oil Finish (Indoor/Outdoor, pattination may occur)
- 3. Whtie Oak with Intense Black Oil Stain
- 4. Oxidized Maple with Oil or Lacquer Finish
- 5. Custom Solid Stone (Not Shown, Please Inquire)
- \* Please note that colours may vary between production runs.