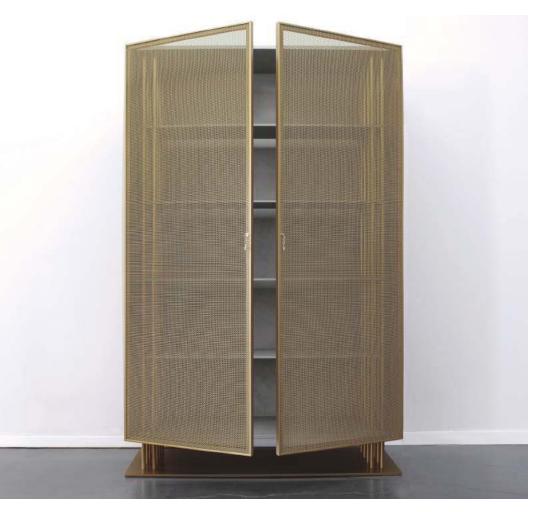

## Laisse Béton Hubert Armoire

Concrete C1, C2, C3, C4

Metal M1, M2, M3, M4, M5, M6

Wood W1, W2, W3

Size Cm 130 L × 45 W × 200 H

Inches 51 1/8 L × 17 3/4 W × 66 3/4 H

Custom sizes available upon approval by our studio. Additional charges may apply.

Origin Handcrafted and assembled In Italy.

Due to slight variations in metal finishing and and concrete mixing, the colors shown here cannot absolutely represent true quality and hue.

Prior to ordering, please reference finish samples available through your local showroom or sales representative.