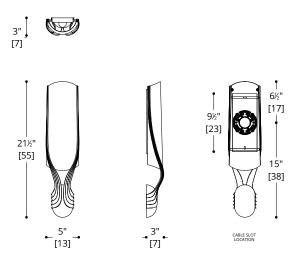

## HORTA SCONCE

#### **FINISH**

Two tone Light and Dark Bronze with Carrara Marble.
Customisation not available

### LED TYPE

2x 120V G9 Bulbs required 2x 2700k 4W dimmable LEDS 350 Lumens included DO NOT USE INCANDESCENT BULBS Max LED 4W Fixture is UL rated

NOTES:

PLEASE CONFIRM DETAILS OF THIS TEAR SHEET WITH YOUR LOCAL SALES ASSOCIATE.