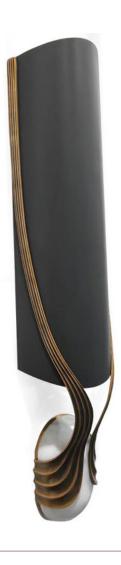

## HORTA SCONCE

#### **FINISH**

Two tone Light and Dark Bronze with Carrara Marble.
Customisation not available