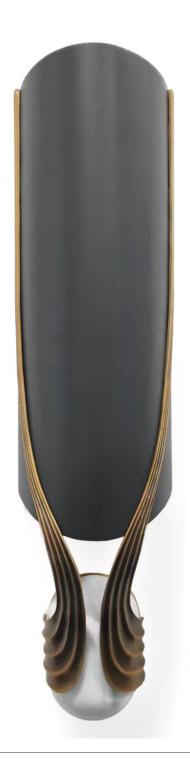

## HORTA SCONCE

#### **FINISH**

Two tone Light and Dark Bronze with Carrara Marble.
Customisation not available